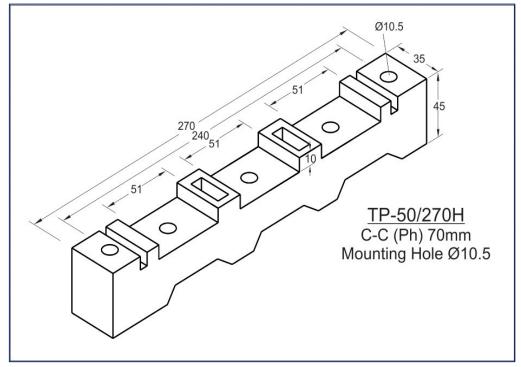

## Horizontal/Vertical Busbar Supports

Horizontal & Vertical type Busbar Support offers versatile solution for higher short circuit rating and can hold Single Run to Multiple Runs of 6.0mm, 10mm & 12mm Busbars. HV Supports provides solution for holding Horizontal & Vertical Dropper Busbars.

- Glow Wire Test 960 °C
- Self-Extinguishing, UL 94 V0 Rated
- Non-Hygroscopic Material
- Halogen Free
- Operating Temperature range from (-) 40°C to 130°C.

- All Dimensions are in mm only.
- Tolerance is applicable as per DIN Standard 27