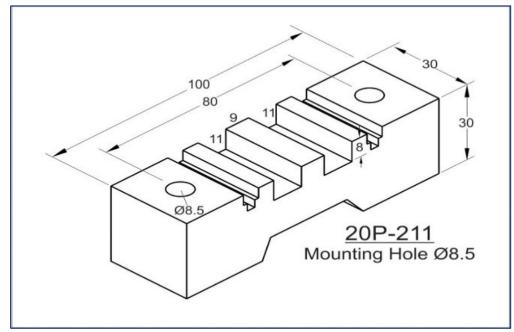

## Horizontal/Vertical Busbar Supports

Horizontal & Vertical type Busbar Support offers versatile solution for higher short circuit rating and can hold Single Run to Multiple Runs of 6.0mm, 10mm & 12mm Busbars. HV Supports provides solution for holding Horizontal & Vertical Dropper Busbars.

Our Busbar Supports are moulded from a flame retardant and track resistance glass reinforced Thermoset Polyester compound recognized to use for current carrying devices under UL Material Recognition No. E249670.

- Glow Wire Test 960 °C
- Self-Extinguishing, UL 94 V0 Rated
- Non-Hygroscopic Material
- Halogen Free
- Operating Temperature range from (-) 40°C to 130°C.

- All Dimensions are in mm only.
- Tolerance is applicable as per DIN Standard 27