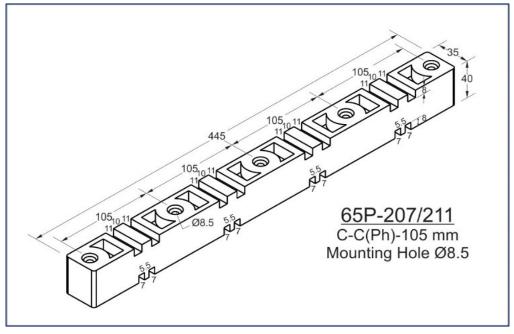

rizontal/Vertical Busbar Supports

Horizontal & Vertical type Busbar Support offers versatile solution for higher short circuit rating and can hold Single Run to Multiple Runs of 6.0mm, 10mm & 12mm Busbars. HV Supports provides solution for holding Horizontal & Vertical Dropper Busbars.

Our Busbar Supports are moulded from a flame retardant and track resistance glass reinforced Thermoset Polyester compound recognized to use for current carrying devices under UL Material Recognition No. E249670.

- Glow Wire Test 960 °C
- Self-Extinguishing, UL 94 V0 Rated
- Non-Hygroscopic Material
- Halogen Free
- Operating Temperature range from (-) 40°C to 130°C.









































































































































































- All Dimensions are in mm only.
- Tolerance is applicable as per DIN Standard 27

-----Global Commitment