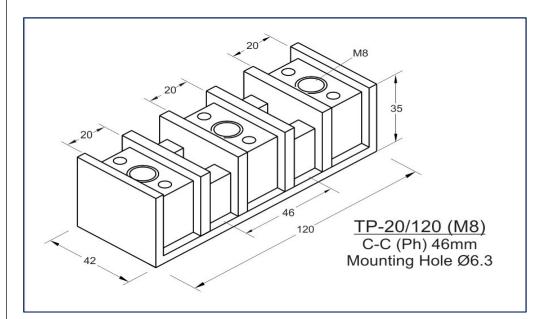

## Horizontal/Vertical Busbar Supports

Horizontal & Vertical type Busbar Support offers versatile solution for higher short circuit rating and can hold Single Run to Multiple Runs of 6.0mm, 10mm & 12mm Busbars. HV Supports provides solution for holding Horizontal & Vertical Dropper Busbars.

- Glow Wire Test 960 °C
- Self-Extinguishing, UL 94 V0 Rated
- Non-Hygroscopic Material
- Halogen Free
- Operating Temperature range from (-) 40°C to 130°C.

- All Dimensions are in mm only.
- Tolerance is applicable as per DIN Standard 27