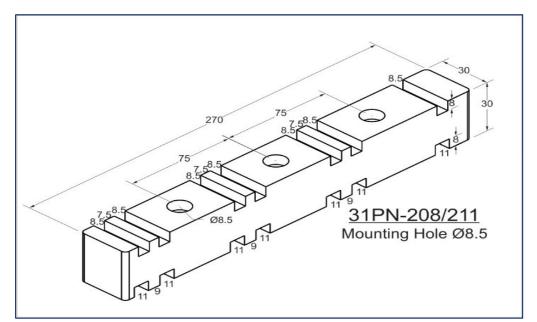

## Horizontal/Vertical Busbar Supports

Horizontal & Vertical type Busbar Support offers versatile solution for higher short circuit rating and can hold Single Run to Multiple Runs of 6.0mm, 10mm & 12mm Busbars. HV Supports provides solution for holding Horizontal & Vertical Dropper Busbars.

- Glow Wire Test 960 °C
- Self-Extinguishing, UL 94 V0 Rated
- Non-Hygroscopic Material
- Halogen Free
- Operating Temperature range from (-) 40°C to 130°C.

- All Dimensions are in mm only.
- Tolerance is applicable as per DIN Standard 27