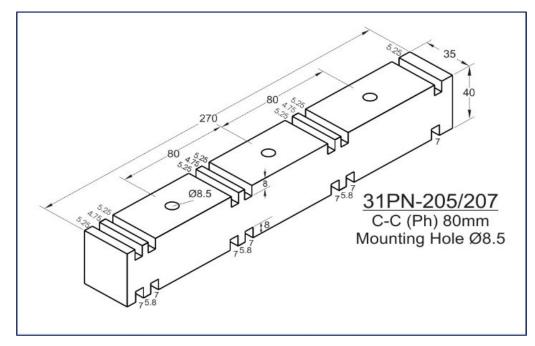

## Horizontal/Vertical Busbar Supports

Horizontal & Vertical type Busbar Support offers versatile solution for higher short circuit rating and can hold Single Run to Multiple Runs of 6.0mm, 10mm & 12mm Busbars. HV Supports provides solution for holding Horizontal & Vertical Dropper Busbars.

- Glow Wire Test 960 °C
- Self-Extinguishing, UL 94 V0 Rated
- Non-Hygroscopic Material
- Halogen Free
- Operating Temperature range from (-) 40°C to 130°C.

- All Dimensions are in mm only.
- Tolerance is applicable as per DIN Standard 27