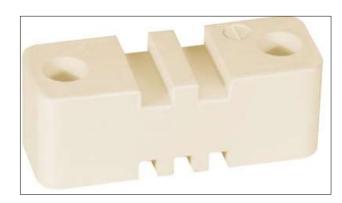

## Horizontal/Vertical Busbar Supports

Horizontal & Vertical type Busbar Support offers versatile solution for higher short circuit rating and can hold Single Run to Multiple Runs of 6.0mm, 10mm & 12mm Busbars. HV Supports provides solution for holding Horizontal & Vertical Dropper Busbars.