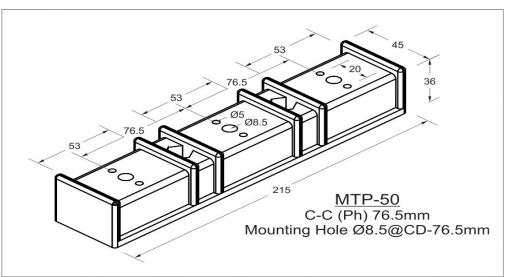

## Horizontal/Vertical Busbar Supports

Horizontal & Vertical type Busbar Support offers versatile solution for higher short circuit rating and can hold Single Run to Multiple Runs of 6.0mm, 10mm & 12mm Busbars. HV Supports provides solution for holding Horizontal & Vertical Dropper Busbars.

- Glow Wire Test 960 °C
- Self-Extinguishing, UL 94 V0 Rated
- Non-Hygroscopic Material
- Halogen Free
- Operating Temperature range from (-) 40°C to 130°C.

- All Dimensions are in mm only.
- Tolerance is applicable as per DIN Standard 27