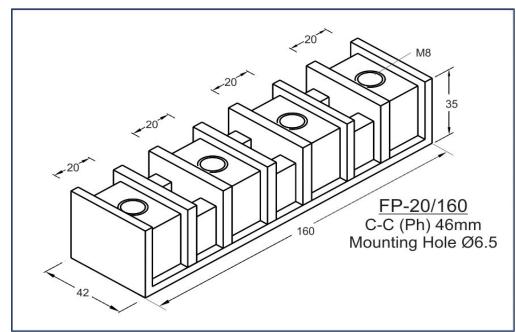

## Horizontal/Vertical Busbar Supports

Horizontal & Vertical type Busbar Support offers versatile solution for higher short circuit rating and can hold Single Run to Multiple Runs of 6.0mm, 10mm & 12mm Busbars. HV Supports provides solution for holding Horizontal & Vertical Dropper Busbars.

- Glow Wire Test 960 °C
- Self-Extinguishing, UL 94 V0 Rated
- Non-Hygroscopic Material
- Halogen Free
- Operating Temperature range from (-) 40°C to 130°C.

- All Dimensions are in mm only.
- Tolerance is applicable as per DIN Standard 27