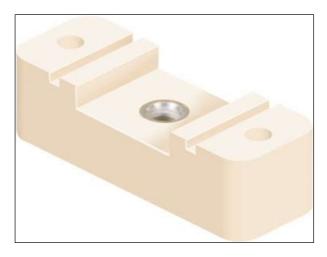

## Horizontal/Vertical Busbar Supports

Horizontal & Vertical type Busbar Support offers versatile solution for higher short circuit rating and can hold Single Run to Multiple Runs of 6.0mm, 10mm & 12mm Busbars. HV Supports provides solution for holding Horizontal & Vertical Dropper Busbars.

Our Busbar Supports are moulded from a flame retardant and track resistance glass reinforced Thermoset Polyester compound recognized to use for current carrying devices under UL Material Recognition No. E249670.