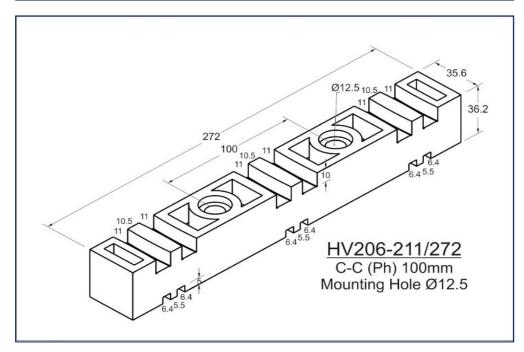

## Horizontal/Vertical Busbar Supports

Horizontal & Vertical type Busbar Support offers versatile solution for higher short circuit rating and can hold Single Run to Multiple Runs of 6.0mm, 10mm & 12mm Busbars. HV Supports provides solution for holding Horizontal & Vertical Dropper Busbars.

- Glow Wire Test 960 °C
- Self-Extinguishing, UL 94 V0 Rated
- Non-Hygroscopic Material
- Halogen Free
- Operating Temperature range from (-) 40°C to 130°C.

- All Dimensions are in mm only.
- Tolerance is applicable as per DIN Standard 27