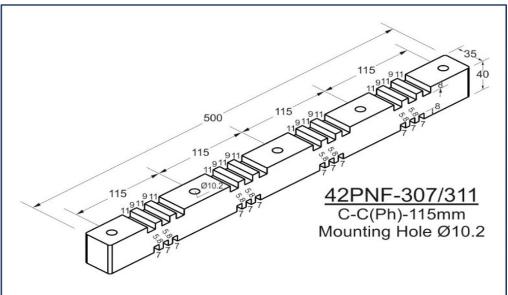

## Horizontal/Vertical Busbar Supports

Horizontal & Vertical type Busbar Support offers versatile solution for higher short circuit rating and can hold Single Run to Multiple Runs of 6.0mm, 10mm & 12mm Busbars. HV Supports provides solution for holding Horizontal & Vertical Dropper Busbars.

- Glow Wire Test 960 °C
- Self-Extinguishing, UL 94 V0 Rated
- Non-Hygroscopic Material
- Halogen Free
- Operating Temperature range from (-) 40°C to 130°C.

- All Dimensions are in mm only.
- Tolerance is applicable as per DIN Standard 27