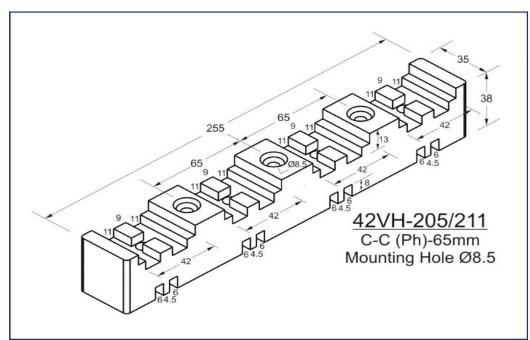

## Horizontal/Vertical Busbar Supports

Horizontal & Vertical type Busbar Support offers versatile solution for higher short circuit rating and can hold Single Run to Multiple Runs of 6.0mm, 10mm & 12mm Busbars. HV Supports provides solution for holding Horizontal & Vertical Dropper Busbars.

- Glow Wire Test 960 °C
- Self-Extinguishing, UL 94 V0 Rated
- Non-Hygroscopic Material
- Halogen Free
- Operating Temperature range from (-) 40°C to 130°C.

- All Dimensions are in mm only.
- Tolerance is applicable as per DIN Standard 27