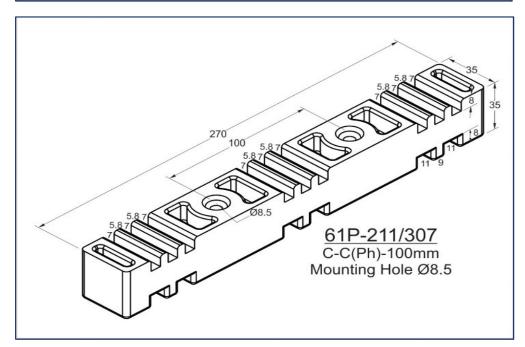

Horizontal/Vertical Busbar Supports

Horizontal & Vertical type Busbar Support offers versatile solution for higher short circuit rating and can hold Single Run to Multiple Runs of 6.0mm, 10mm & 12mm Busbars. HV Supports provides solution for holding Horizontal & Vertical Dropper Busbars.

Our Busbar Supports are moulded from a flame retardant and track resistance glass reinforced Thermoset Polyester compound recognized to use for current carrying devices under UL Material Recognition No. E249670.

- Glow Wire Test 960 °C
- Self-Extinguishing, UL 94 V0 Rated
- Non-Hygroscopic Material
- Halogen Free
- Operating Temperature range from (-) 40°C to 130°C.









































































































































































- All Dimensions are in mm only.
- Tolerance is applicable as per DIN Standard 27

-----Global Commitment