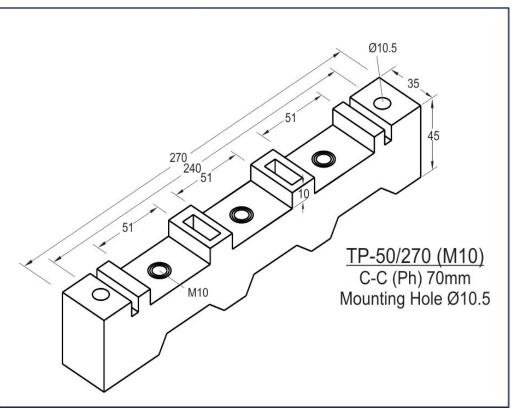

## Horizontal/Vertical Busbar Supports

Horizontal & Vertical type Busbar Support offers versatile solution for higher short circuit rating and can hold Single Run to Multiple Runs of 6.0mm, 10mm & 12mm Busbars. HV Supports provides solution for holding Horizontal & Vertical Dropper Busbars.

- Glow Wire Test 960 °C
- Self-Extinguishing, UL 94 V0 Rated
- Non-Hygroscopic Material
- Halogen Free
- Operating Temperature range from (-) 40°C to 130°C.

- All Dimensions are in mm only.
- Tolerance is applicable as per DIN Standard 27