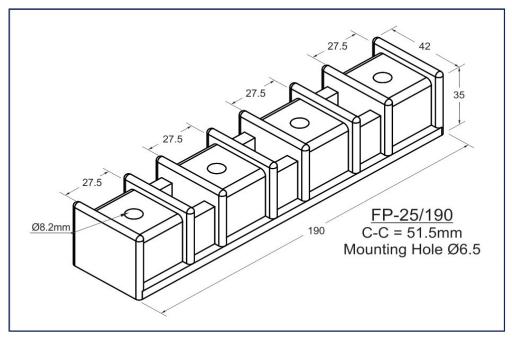

## Horizontal/Vertical Busbar Supports

Horizontal & Vertical type Busbar Support offers versatile solution for higher short circuit rating and can hold Single Run to Multiple Runs of 6.0mm, 10mm & 12mm Busbars. HV Supports provides solution for holding Horizontal & Vertical Dropper Busbars.

- Glow Wire Test 960 °C
- Self-Extinguishing, UL 94 V0 Rated
- Non-Hygroscopic Material
- Halogen Free
- Operating Temperature range from (-) 40°C to 130°C.

- All Dimensions are in mm only.
- Tolerance is applicable as per DIN Standard 27