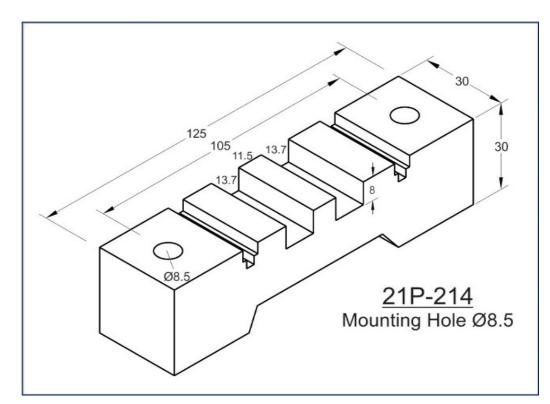

- Glow Wire Test 960 °C
- Self-Extinguishing, UL 94 V0 Rated
- Non-Hygroscopic Material
- Halogen Free
- Operating Temperature range from (-) 40°C to 130°C.

- All Dimensions are in mm only.
- Tolerance is applicable as per DIN Standard 27