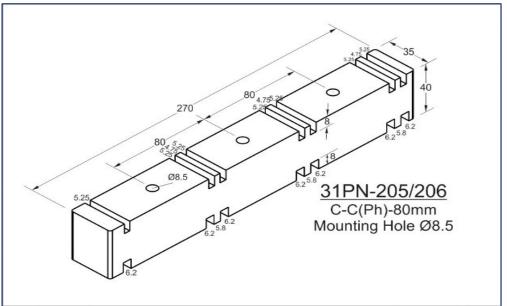

## Horizontal/Vertical Busbar Supports

Horizontal & Vertical type Busbar Support offers versatile solution for higher short circuit rating and can hold Single Run to Multiple Runs of 6.0mm, 10mm & 12mm Busbars. HV Supports provides solution for holding Horizontal & Vertical Dropper Busbars.

- Glow Wire Test 960 °C
- Self-Extinguishing, UL 94 V0 Rated
- Non-Hygroscopic Material
- Halogen Free
- Operating Temperature range from (-) 40°C to 130°C.

- All Dimensions are in mm only.
- Tolerance is applicable as per DIN Standard 27