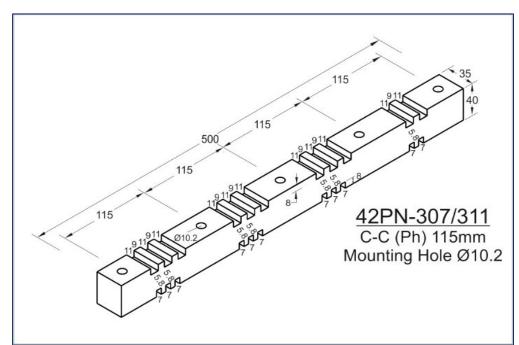

## Horizontal/Vertical Busbar Supports

Horizontal & Vertical type Busbar Support offers versatile solution for higher short circuit rating and can hold Single Run to Multiple Runs of 6.0mm, 10mm & 12mm Busbars. HV Supports provides solution for holding Horizontal & Vertical Dropper Busbars.

Our Busbar Supports are moulded from a flame retardant and track resistance glass reinforced Thermoset Polyester compound recognized to use for current carrying devices under UL Material Recognition No. E249670.

- Glow Wire Test 960 °C
- Self-Extinguishing, UL 94 V0 Rated
- Non-Hygroscopic Material
- Halogen Free
- Operating Temperature range from (-) 40°C to 130°C.

- All Dimensions are in mm only.
- Tolerance is applicable as per DIN Standard 27