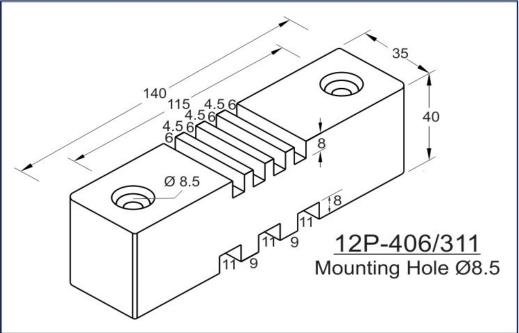

## Horizontal/Vertical Busbar Supports

Horizontal & Vertical type Busbar Support offers versatile solution for higher short circuit rating and can hold Single Run to Multiple Runs of 6.0mm, 10mm & 12mm Busbars. HV Supports provides solution for holding Horizontal & Vertical Dropper Busbars.

Our Busbar Supports are moulded from a flame retardant and track resistance glass reinforced Thermoset Polyester compound recognized to use for current carrying devices under UL Material Recognition No. E249670.

- Glow Wire Test 960 °C
- Self-Extinguishing, UL 94 V0 Rated
- Non-Hygroscopic Material
- Halogen Free
- Operating Temperature range from (-) 40°C to 130°C.

- All Dimensions are in mm only.
- Tolerance is applicable as per DIN Standard 27