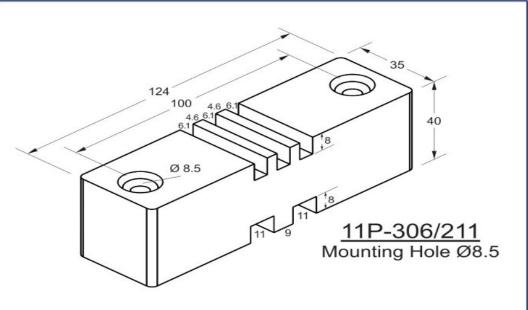

## Horizontal/Vertical Busbar Supports

Horizontal & Vertical type Busbar Support offers versatile solution for higher short circuit rating and can hold Single Run to Multiple Runs of 6.0mm, 10mm & 12mm Busbars. HV Supports provides solution for holding Horizontal & Vertical Dropper Busbars.

- Glow Wire Test 960 °C
- Self-Extinguishing, UL 94 V0 Rated
- Non-Hygroscopic Material
- Halogen Free
- Operating Temperature range from (-) 40°C to 130°C.

- All Dimensions are in mm only.
- Tolerance is applicable as per DIN Standard 27