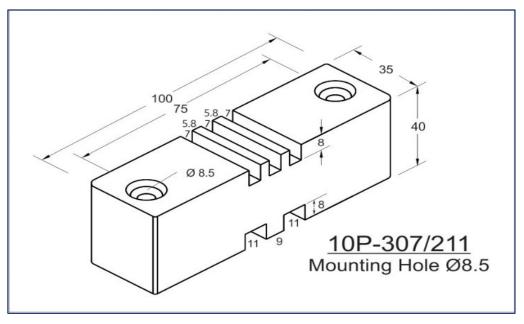

## Horizontal/Vertical Busbar Supports

Horizontal & Vertical type Busbar Support offers versatile solution for higher short circuit rating and can hold Single Run to Multiple Runs of 6.0mm, 10mm & 12mm Busbars. HV Supports provides solution for holding Horizontal & Vertical Dropper Busbars.

- Glow Wire Test 960 °C
- Self-Extinguishing, UL 94 V0 Rated
- Non-Hygroscopic Material
- Halogen Free
- Operating Temperature range from (-) 40°C to 130°C.

- All Dimensions are in mm only.
- Tolerance is applicable as per DIN Standard 27