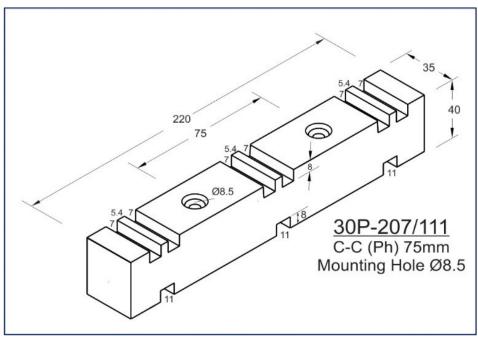

- Glow Wire Test 960 °C
- Self-Extinguishing, UL 94 V0 Rated
- Non-Hygroscopic Material
- Halogen Free
- Operating Temperature range from (-) 40°C to 130°C.

- All Dimensions are in mm only.
- Tolerance is applicable as per DIN Standard 27