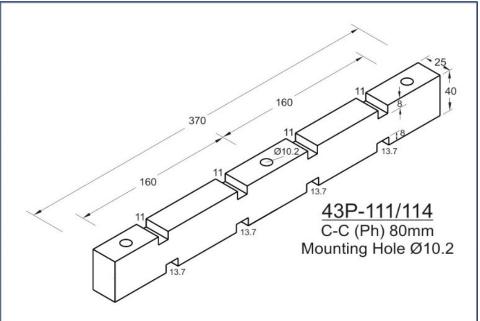

## Horizontal/Vertical Busbar Supports

Horizontal & Vertical type Busbar Support offers versatile solution for higher short circuit rating and can hold Single Run to Multiple Runs of 6.0mm, 10mm & 12mm Busbars. HV Supports provides solution for holding Horizontal & Vertical Dropper Busbars.

- Glow Wire Test 960 °C
- Self-Extinguishing, UL 94 V0 Rated
- Non-Hygroscopic Material
- Halogen Free
- Operating Temperature range from (-) 40°C to 130°C.

- All Dimensions are in mm only.
- Tolerance is applicable as per DIN Standard 27