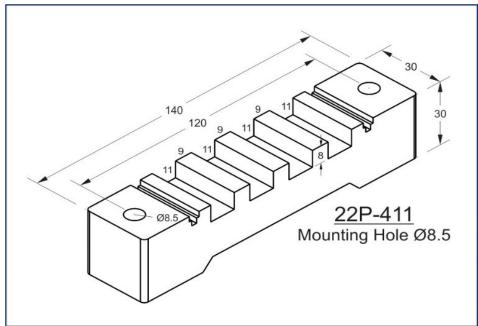

- Glow Wire Test 960 °C
- Self-Extinguishing, UL 94 V0 Rated
- Non-Hygroscopic Material
- Halogen Free
- Operating Temperature range from (-) 40°C to 130°C.

- All Dimensions are in mm only.
- Tolerance is applicable as per DIN Standard 27