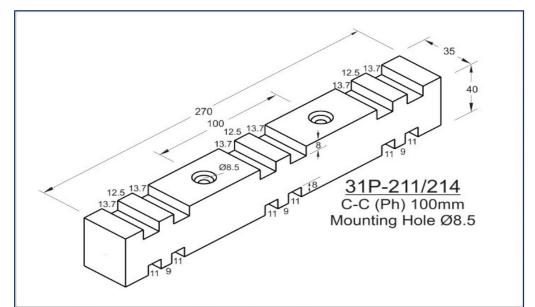

## Horizontal/Vertical Busbar Supports

Horizontal & Vertical type Busbar Support offers versatile solution for higher short circuit rating and can hold Single Run to Multiple Runs of 6.0mm, 10mm & 12mm Busbars. HV Supports provides solution for holding Horizontal & Vertical Dropper Busbars.

- Glow Wire Test 960 °C
- Self-Extinguishing, UL 94 V0 Rated
- Non-Hygroscopic Material
- Halogen Free
- Operating Temperature range from (-) 40°C to 130°C.

- All Dimensions are in mm only.
- Tolerance is applicable as per DIN Standard 27