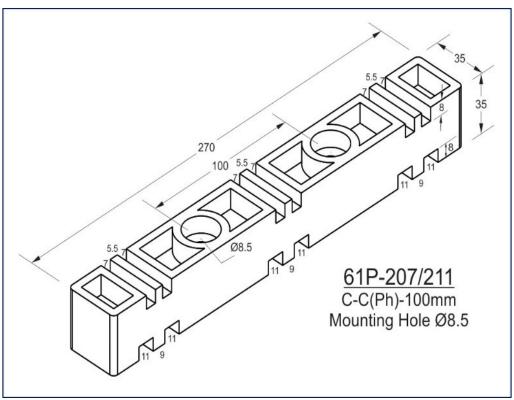

## Horizontal/Vertical Busbar Supports

Horizontal & Vertical type Busbar Support offers versatile solution for higher short circuit rating and can hold Single Run to Multiple Runs of 6.0mm, 10mm & 12mm Busbars. HV Supports provides solution for holding Horizontal & Vertical Dropper Busbars.