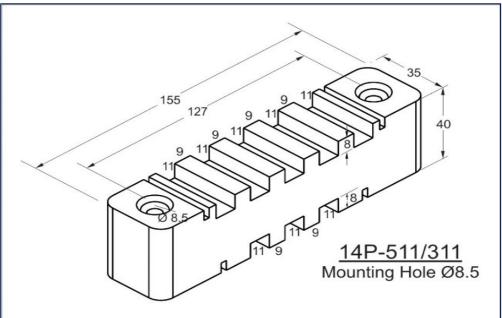

## Horizontal/Vertical Busbar Supports

Horizontal & Vertical type Busbar Support offers versatile solution for higher short circuit rating and can hold Single Run to Multiple Runs of 6.0mm, 10mm & 12mm Busbars. HV Supports provides solution for holding Horizontal & Vertical Dropper Busbars.

Our Busbar Supports are moulded from a flame retardant and track resistance glass reinforced Thermoset Polyester compound recognized to use for current carrying devices under UL Material Recognition No. E249670.

- Glow Wire Test 960 °C
- Self-Extinguishing, UL 94 V0 Rated
- Non-Hygroscopic Material
- Halogen Free
- Operating Temperature range from (-) 40°C to 130°C.

- All Dimensions are in mm only.
- Tolerance is applicable as per DIN Standard 27