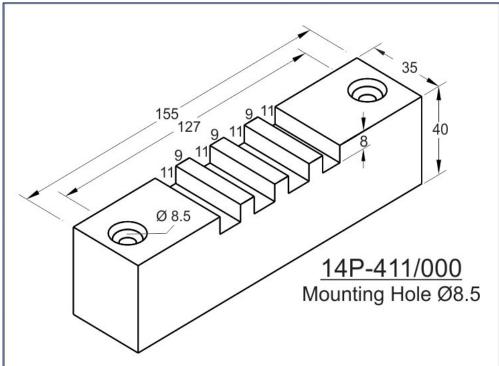

## Horizontal/Vertical Busbar Supports

Horizontal & Vertical type Busbar Support offers versatile solution for higher short circuit rating and can hold Single Run to Multiple Runs of 6.0mm, 10mm & 12mm Busbars. HV Supports provides solution for holding Horizontal & Vertical Dropper Busbars.

Our Busbar Supports are moulded from a flame retardant and track resistance glass reinforced Thermoset Polyester compound recognized to use for current carrying devices under UL Material Recognition No. E249670.

- Glow Wire Test 960 °C
- Self-Extinguishing, UL 94 V0 Rated
- Non-Hygroscopic Material
- Halogen Free
- Operating Temperature range from (-) 40°C to 130°C.

- All Dimensions are in mm only.
- Tolerance is applicable as per DIN Standard 27