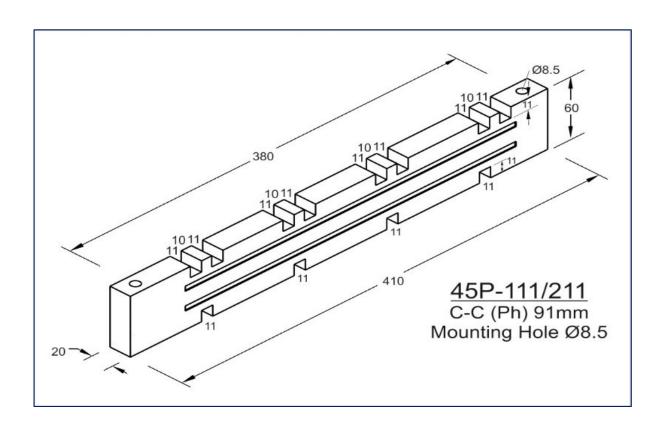

## Horizontal/Vertical Busbar Supports

Horizontal & Vertical type Busbar Support offers versatile solution for higher short circuit rating and can hold Single Run to Multiple Runs of 6.0mm, 10mm & 12mm Busbars. HV Supports provides solution for holding Horizontal & Vertical Dropper Busbars.

- Glow Wire Test 960 °C
- Self-Extinguishing, UL 94 V0 Rated
- Non-Hygroscopic Material
- Halogen Free
- Operating Temperature range from (-) 40°C to 130°C.

- All Dimensions are in mm only.
- Tolerance is applicable as per DIN Standard 27