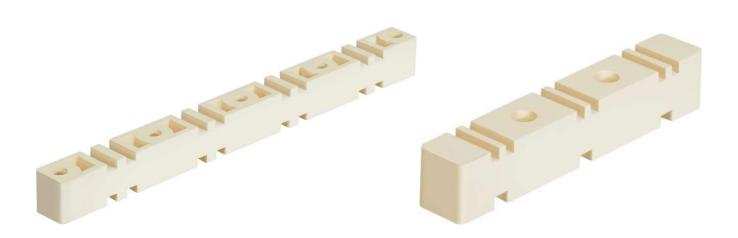

## Horizontal/Vertical Busbar Supports

Horizontal & Vertical type Busbar Support offers versatile solution for higher short circuit rating and can hold Single Run to Multiple Runs of 6.0mm, 10mm & 12mm Busbars. HV Supports provides solution for holding Horizontal & Vertical Dropper Busbars.

Our Busbar Supports are moulded from a flame retardant and track resistance glass reinforced Thermoset Polyester compound recognized to use for current carrying devices under UL Material Recognition No. E249670.