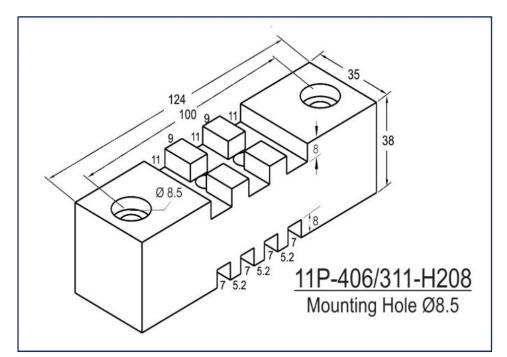

## Horizontal/Vertical Busbar Supports

Horizontal & Vertical type Busbar Support offers versatile solution for higher short circuit rating and can hold Single Run to Multiple Runs of 6.0mm, 10mm & 12mm Busbars. HV Supports provides solution for holding Horizontal & Vertical Dropper Busbars.

- Glow Wire Test 960 °C
- Self-Extinguishing, UL 94 V0 Rated
- Non-Hygroscopic Material
- Halogen Free
- Operating Temperature range from (-) 40°C to 130°C.

- All Dimensions are in mm only.
- Tolerance is applicable as per DIN Standard 27