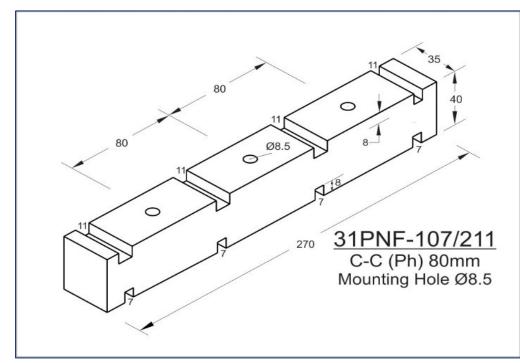

## Horizontal/Vertical Busbar Supports

Horizontal & Vertical type Busbar Support offers versatile solution for higher short circuit rating and can hold Single Run to Multiple Runs of 6.0mm, 10mm & 12mm Busbars. HV Supports provides solution for holding Horizontal & Vertical Dropper Busbars.

- Glow Wire Test 960 °C
- Self-Extinguishing, UL 94 V0 Rated
- Non-Hygroscopic Material
- Halogen Free
- Operating Temperature range from (-) 40°C to 130°C.

- All Dimensions are in mm only.
- Tolerance is applicable as per DIN Standard 27