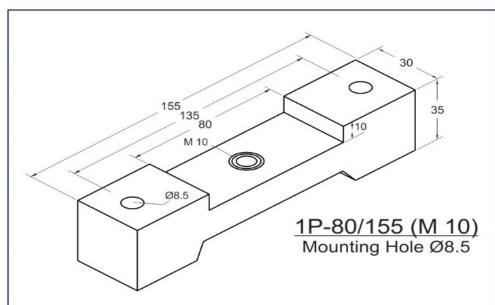

## Horizontal/Vertical Busbar Supports

Horizontal & Vertical type Busbar Support offers versatile solution for higher short circuit rating and can hold Single Run to Multiple Runs of 6.0mm, 10mm & 12mm Busbars. HV Supports provides solution for holding Horizontal & Vertical Dropper Busbars.

- Glow Wire Test 960 °C
- Self-Extinguishing, UL 94 V0 Rated
- Non-Hygroscopic Material
- Halogen Free
- Operating Temperature range from (-) 40°C to 130°C.

- All Dimensions are in mm only.
- Tolerance is applicable as per DIN Standard 27