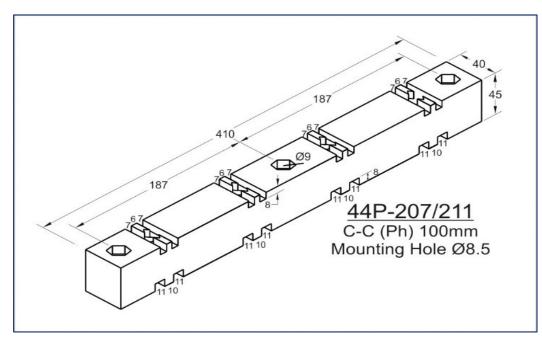

## Horizontal/Vertical Busbar Supports

Horizontal & Vertical type Busbar Support offers versatile solution for higher short circuit rating and can hold Single Run to Multiple Runs of 6.0mm, 10mm & 12mm Busbars. HV Supports provides solution for holding Horizontal & Vertical Dropper Busbars.

- Glow Wire Test 960 °C
- Self-Extinguishing, UL 94 V0 Rated
- Non-Hygroscopic Material
- Halogen Free
- Operating Temperature range from (-) 40°C to 130°C.

- All Dimensions are in mm only.
- Tolerance is applicable as per DIN Standard 27