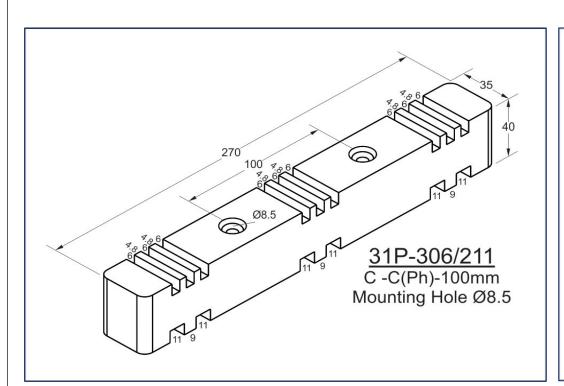

- Glow Wire Test 960 °C
- Self-Extinguishing, UL 94 V0 Rated
- Non-Hygroscopic Material
- Halogen Free
- Operating Temperature range from (-) 40°C to 130°C.

- All Dimensions are in mm only.
- Tolerance is applicable as per DIN Standard 27