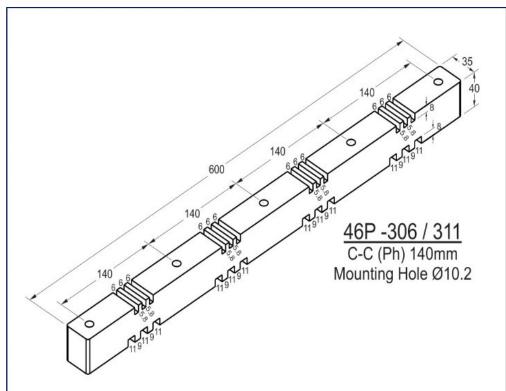

## Horizontal/Vertical Busbar Supports

Horizontal & Vertical type Busbar Support offers versatile solution for higher short circuit rating and can hold Single Run to Multiple Runs of 6.0mm, 10mm & 12mm Busbars. HV Supports provides solution for holding Horizontal & Vertical Dropper Busbars.