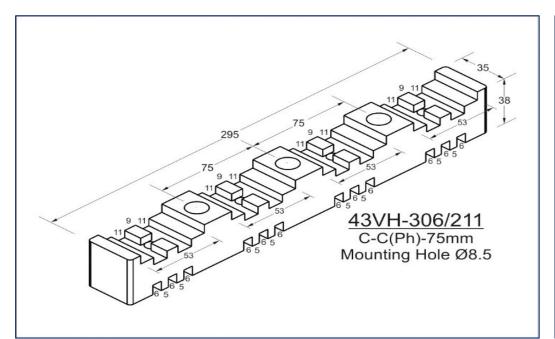

## Horizontal/Vertical Busbar Supports

Horizontal & Vertical type Busbar Support offers versatile solution for higher short circuit rating and can hold Single Run to Multiple Runs of 6.0mm, 10mm & 12mm Busbars. HV Supports provides solution for holding Horizontal & Vertical Dropper Busbars.

- Glow Wire Test 960 °C
- Self-Extinguishing, UL 94 V0 Rated
- Non-Hygroscopic Material
- Halogen Free
- Operating Temperature range from (-) 40°C to 130°C.

- All Dimensions are in mm only.
- Tolerance is applicable as per DIN Standard 27