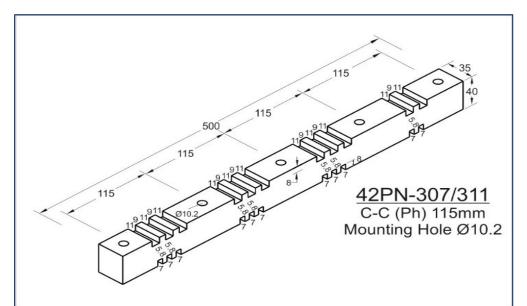

## Horizontal/Vertical Busbar Supports

Horizontal & Vertical type Busbar Support offers versatile solution for higher short circuit rating and can hold Single Run to Multiple Runs of 6.0mm, 10mm & 12mm Busbars. HV Supports provides solution for holding Horizontal & Vertical Dropper Busbars.

Our Busbar Supports are moulded from a flame retardant and track resistance glass reinforced Thermoset Polyester compound recognized to use for current carrying devices under UL Material Recognition No. E249670.

- Glow Wire Test 960 °C
- Self-Extinguishing, UL 94 V0 Rated
- Non-Hygroscopic Material
- Halogen Free
- Operating Temperature range from (-) 40°C to 130°C.

- All Dimensions are in mm only.
- Tolerance is applicable as per DIN Standard 27