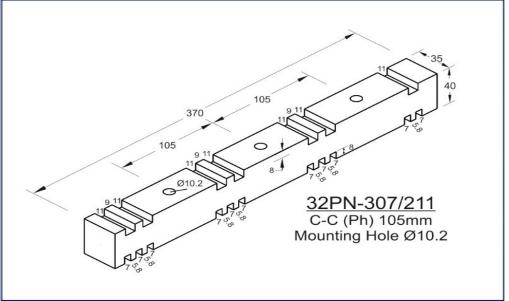

- Glow Wire Test 960 °C
- Self-Extinguishing, UL 94 V0 Rated
- Non-Hygroscopic Material
- Halogen Free
- Operating Temperature range from (-) 40°C to 130°C.

- All Dimensions are in mm only.
- Tolerance is applicable as per DIN Standard 27