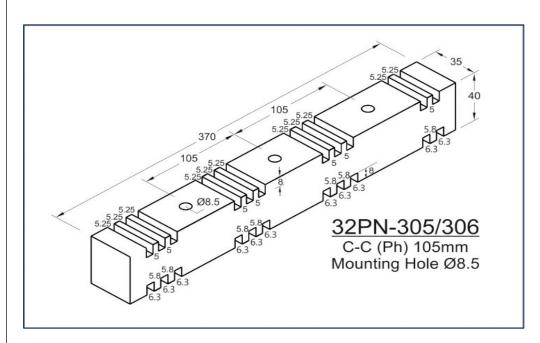

- Glow Wire Test 960 °C
- Self-Extinguishing, UL 94 V0 Rated
- Non-Hygroscopic Material
- Halogen Free
- Operating Temperature range from (-) 40°C to 130°C.

- All Dimensions are in mm only.
- Tolerance is applicable as per DIN Standard 27