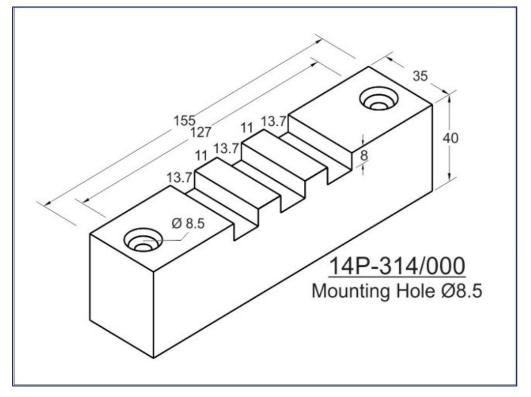

## Horizontal/Vertical Busbar Supports

Horizontal & Vertical type Busbar Support offers versatile solution for higher short circuit rating and can hold Single Run to Multiple Runs of 6.0mm, 10mm & 12mm Busbars. HV Supports provides solution for holding Horizontal & Vertical Dropper Busbars.

Our Busbar Supports are moulded from a flame retardant and track resistance glass reinforced Thermoset Polyester compound recognized to use for current carrying devices under UL Material Recognition No. E249670.

- Glow Wire Test 960 °C
- Self-Extinguishing, UL 94 V0 Rated
- Non-Hygroscopic Material
- Halogen Free
- Operating Temperature range from (-) 40°C to 130°C.

- All Dimensions are in mm only.
- Tolerance is applicable as per DIN Standard 27