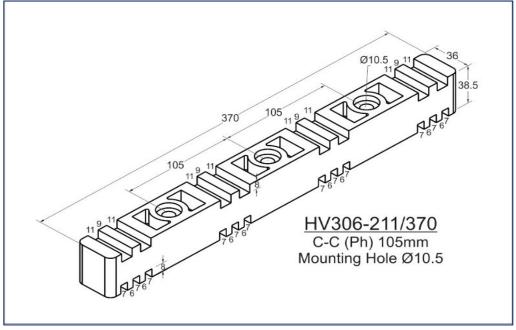

## Horizontal/Vertical Busbar Supports

Horizontal & Vertical type Busbar Support offers versatile solution for higher short circuit rating and can hold Single Run to Multiple Runs of 6.0mm, 10mm & 12mm Busbars. HV Supports provides solution for holding Horizontal & Vertical Dropper Busbars.

- Glow Wire Test 960 °C
- Self-Extinguishing, UL 94 V0 Rated
- Non-Hygroscopic Material
- Halogen Free
- Operating Temperature range from (-) 40°C to 130°C.

- All Dimensions are in mm only.
- Tolerance is applicable as per DIN Standard 27