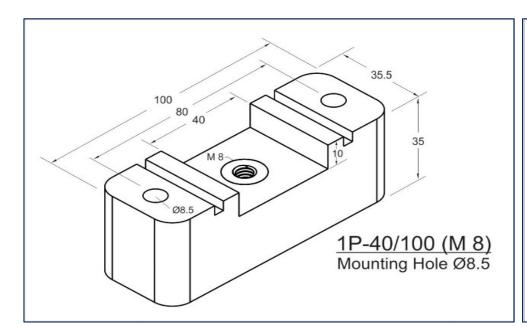

- Glow Wire Test 960 °C
- Self-Extinguishing, UL 94 V0 Rated
- Non-Hygroscopic Material
- Halogen Free
- Operating Temperature range from (-) 40°C to 130°C.

- All Dimensions are in mm only.
- Tolerance is applicable as per DIN Standard 27