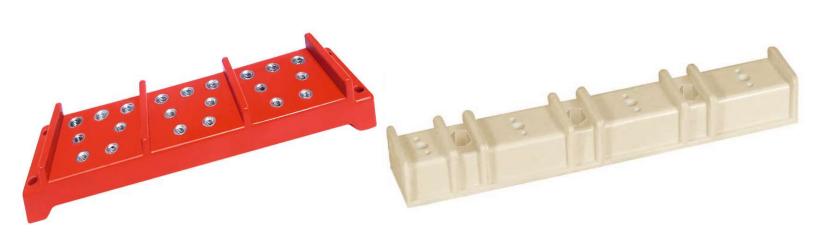

## Horizontal/Vertical Busbar Supports

Horizontal & Vertical type Busbar Support offers versatile solution for higher short circuit rating and can hold Single Run to Multiple Runs of 6.0mm, 10mm & 12mm Busbars. HV Supports provides solution for holding Horizontal & Vertical Dropper Busbars.