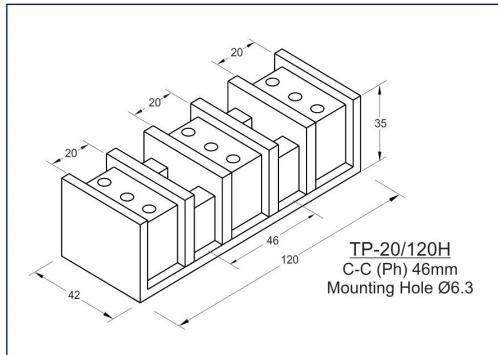

## Horizontal/Vertical Busbar Supports

Horizontal & Vertical type Busbar Support offers versatile solution for higher short circuit rating and can hold Single Run to Multiple Runs of 6.0mm, 10mm & 12mm Busbars. HV Supports provides solution for holding Horizontal & Vertical Dropper Busbars.

- Glow Wire Test 960 °C
- Self-Extinguishing, UL 94 V0 Rated
- Non-Hygroscopic Material
- Halogen Free
- Operating Temperature range from (-) 40°C to 130°C.

- All Dimensions are in mm only.
- Tolerance is applicable as per DIN Standard 27