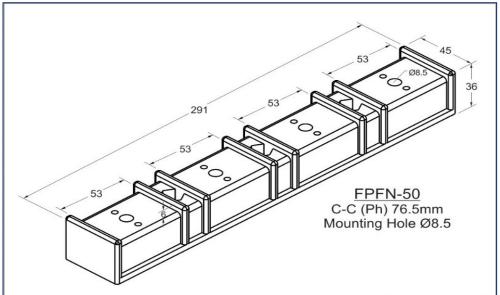

## Horizontal/Vertical Busbar Supports

Horizontal & Vertical type Busbar Support offers versatile solution for higher short circuit rating and can hold Single Run to Multiple Runs of 6.0mm, 10mm & 12mm Busbars. HV Supports provides solution for holding Horizontal & Vertical Dropper Busbars.

- Glow Wire Test 960 °C
- Self-Extinguishing, UL 94 V0 Rated
- Non-Hygroscopic Material
- Halogen Free
- Operating Temperature range from (-) 40°C to 130°C.

- All Dimensions are in mm only.
- Tolerance is applicable as per DIN Standard 27