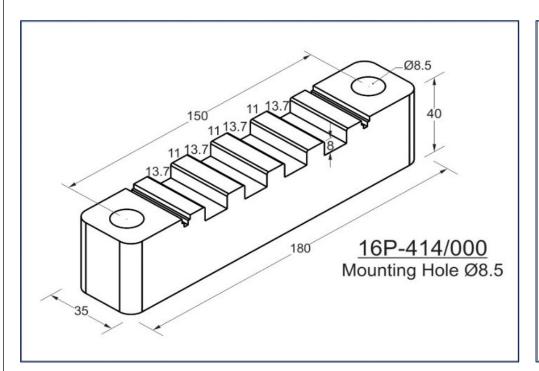

## Horizontal/Vertical Busbar Supports

Horizontal & Vertical type Busbar Support offers versatile solution for higher short circuit rating and can hold Single Run to Multiple Runs of 6.0mm, 10mm & 12mm Busbars. HV Supports provides solution for holding Horizontal & Vertical Dropper Busbars.

Our Busbar Supports are moulded from a flame retardant and track resistance glass reinforced Thermoset Polyester compound recognized to use for current carrying devices under UL Material Recognition No. E249670.

- Glow Wire Test 960 °C
- Self-Extinguishing, UL 94 V0 Rated
- Non-Hygroscopic Material
- Halogen Free
- Operating Temperature range from (-) 40°C to 130°C.

- All Dimensions are in mm only.
- Tolerance is applicable as per DIN Standard 27