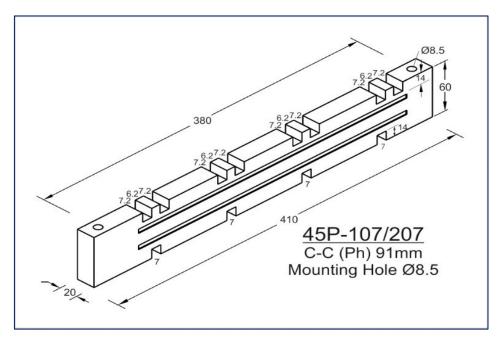

## Horizontal/Vertical Busbar Supports

Horizontal & Vertical type Busbar Support offers versatile solution for higher short circuit rating and can hold Single Run to Multiple Runs of 6.0mm, 10mm & 12mm Busbars. HV Supports provides solution for holding Horizontal & Vertical Dropper Busbars.

- Glow Wire Test 960 °C
- Self-Extinguishing, UL 94 V0 Rated
- Non-Hygroscopic Material
- Halogen Free
- Operating Temperature range from (-) 40°C to 130°C.

- All Dimensions are in mm only.
- Tolerance is applicable as per DIN Standard 27