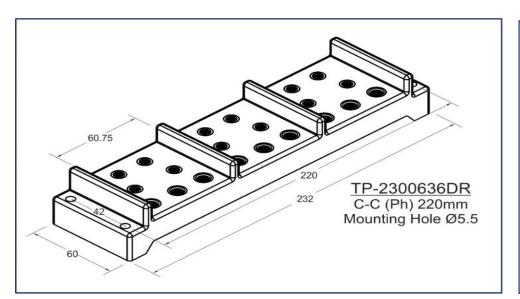

## Horizontal/Vertical Busbar Supports

Horizontal & Vertical type Busbar Support offers versatile solution for higher short circuit rating and can hold Single Run to Multiple Runs of 6.0mm, 10mm & 12mm Busbars. HV Supports provides solution for holding Horizontal & Vertical Dropper Busbars.

- Glow Wire Test 960 °C
- Self-Extinguishing, UL 94 V0 Rated
- Non-Hygroscopic Material
- Halogen Free
- Operating Temperature range from (-) 40°C to 130°C.

- All Dimensions are in mm only.
- Tolerance is applicable as per DIN Standard 27