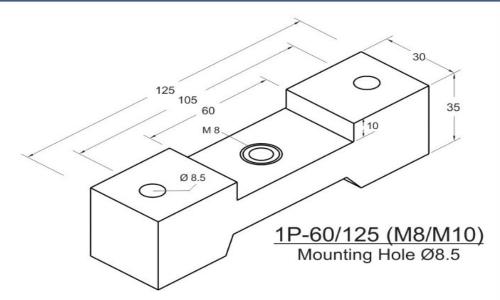

## Horizontal/Vertical Busbar Supports

Horizontal & Vertical type Busbar Support offers versatile solution for higher short circuit rating and can hold Single Run to Multiple Runs of 6.0mm, 10mm & 12mm Busbars. HV Supports provides solution for holding Horizontal & Vertical Dropper Busbars.

- Glow Wire Test 960 °C
- Self-Extinguishing, UL 94 V0 Rated
- Non-Hygroscopic Material
- Halogen Free
- Operating Temperature range from (-) 40°C to 130°C.

- All Dimensions are in mm only.
- Tolerance is applicable as per DIN Standard 27