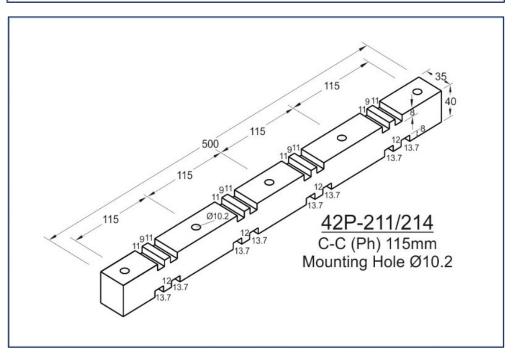

## Horizontal/Vertical Busbar Supports

Horizontal & Vertical type Busbar Support offers versatile solution for higher short circuit rating and can hold Single Run to Multiple Runs of 6.0mm, 10mm & 12mm Busbars. HV Supports provides solution for holding Horizontal & Vertical Dropper Busbars.

Our Busbar Supports are moulded from a flame retardant and track resistance glass reinforced Thermoset Polyester compound recognized to use for current carrying devices under UL Material Recognition No. E249670.

- Glow Wire Test 960 °C
- Self-Extinguishing, UL 94 V0 Rated
- Non-Hygroscopic Material
- Halogen Free
- Operating Temperature range from (-) 40°C to 130°C.

- All Dimensions are in mm only.
- Tolerance is applicable as per DIN Standard 27