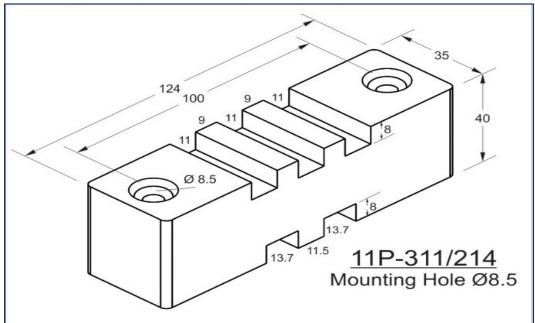

## Horizontal/Vertical Busbar Supports

Horizontal & Vertical type Busbar Support offers versatile solution for higher short circuit rating and can hold Single Run to Multiple Runs of 6.0mm, 10mm & 12mm Busbars. HV Supports provides solution for holding Horizontal & Vertical Dropper Busbars.

- Glow Wire Test 960 °C
- Self-Extinguishing, UL 94 V0 Rated
- Non-Hygroscopic Material
- Halogen Free
- Operating Temperature range from (-) 40°C to 130°C.

- All Dimensions are in mm only.
- Tolerance is applicable as per DIN Standard 27