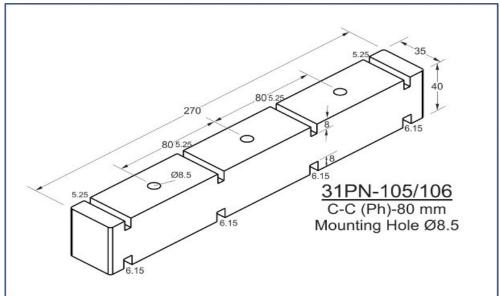

## Horizontal/Vertical Busbar Supports

Horizontal & Vertical type Busbar Support offers versatile solution for higher short circuit rating and can hold Single Run to Multiple Runs of 6.0mm, 10mm & 12mm Busbars. HV Supports provides solution for holding Horizontal & Vertical Dropper Busbars.

- Glow Wire Test 960 °C
- Self-Extinguishing, UL 94 V0 Rated
- Non-Hygroscopic Material
- Halogen Free
- Operating Temperature range from (-) 40°C to 130°C.

- All Dimensions are in mm only.
- Tolerance is applicable as per DIN Standard 27