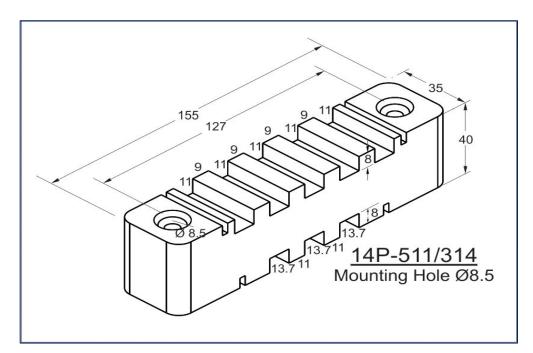

## Horizontal/Vertical Busbar Supports

Horizontal & Vertical type Busbar Support offers versatile solution for higher short circuit rating and can hold Single Run to Multiple Runs of 6.0mm, 10mm & 12mm Busbars. HV Supports provides solution for holding Horizontal & Vertical Dropper Busbars.

Our Busbar Supports are moulded from a flame retardant and track resistance glass reinforced Thermoset Polyester compound recognized to use for current carrying devices under UL Material Recognition No. E249670.

- Glow Wire Test 960 °C
- Self-Extinguishing, UL 94 V0 Rated
- Non-Hygroscopic Material
- Halogen Free
- Operating Temperature range from (-) 40°C to 130°C.

- All Dimensions are in mm only.
- Tolerance is applicable as per DIN Standard 27