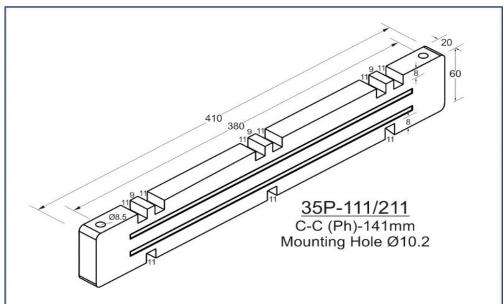

## Horizontal/Vertical Busbar Supports

Horizontal & Vertical type Busbar Support offers versatile solution for higher short circuit rating and can hold Single Run to Multiple Runs of 6.0mm, 10mm & 12mm Busbars. HV Supports provides solution for holding Horizontal & Vertical Dropper Busbars.

Our Busbar Supports are moulded from a flame retardant and track resistance glass reinforced Thermoset Polyester compound recognized to use for current carrying devices under UL Material Recognition No. E249670.

- Glow Wire Test 960 °C
- Self-Extinguishing, UL 94 V0 Rated
- Non-Hygroscopic Material
- Halogen Free
- Operating Temperature range from (-) 40°C to 130°C.

- All Dimensions are in mm only.
- Tolerance is applicable as per DIN Standard 27