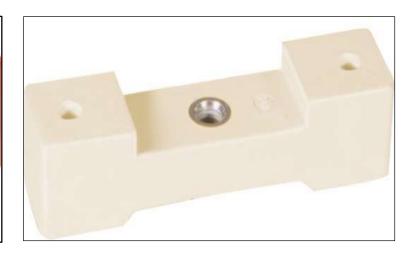

## Horizontal/Vertical Busbar Supports

Horizontal & Vertical type Busbar Support offers versatile solution for higher short circuit rating and can hold Single Run to Multiple Runs of 6.0mm, 10mm & 12mm Busbars. HV Supports provides solution for holding Horizontal & Vertical Dropper Busbars.

Our Busbar Supports are moulded from a flame retardant and track resistance glass reinforced Thermoset Polyester compound recognized to use for current carrying devices under UL Material Recognition No. E249670.