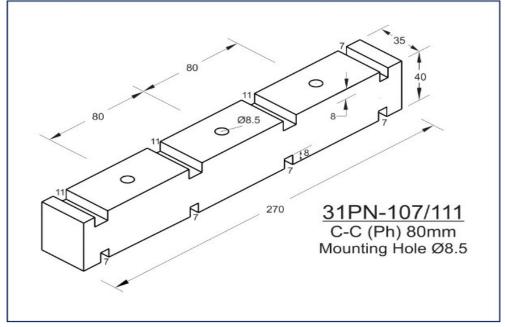

## Horizontal/Vertical Busbar Supports

Horizontal & Vertical type Busbar Support offers versatile solution for higher short circuit rating and can hold Single Run to Multiple Runs of 6.0mm, 10mm & 12mm Busbars. HV Supports provides solution for holding Horizontal & Vertical Dropper Busbars.

- Glow Wire Test 960 °C
- Self-Extinguishing, UL 94 V0 Rated
- Non-Hygroscopic Material
- Halogen Free
- Operating Temperature range from (-) 40°C to 130°C.

- All Dimensions are in mm only.
- Tolerance is applicable as per DIN Standard 27