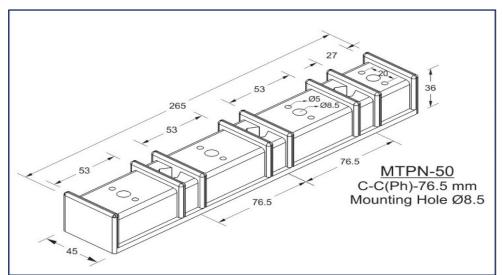

## Horizontal/Vertical Busbar Supports

Horizontal & Vertical type Busbar Support offers versatile solution for higher short circuit rating and can hold Single Run to Multiple Runs of 6.0mm, 10mm & 12mm Busbars. HV Supports provides solution for holding Horizontal & Vertical Dropper Busbars.

- Glow Wire Test 960 °C
- Self-Extinguishing, UL 94 V0 Rated
- Non-Hygroscopic Material
- Halogen Free
- Operating Temperature range from (-) 40°C to 130°C.

- All Dimensions are in mm only.
- Tolerance is applicable as per DIN Standard 27