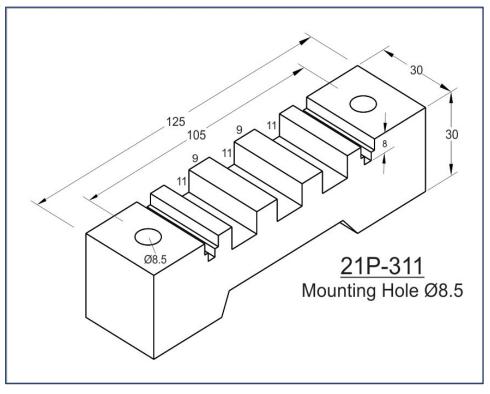

- Glow Wire Test 960 °C
- Self-Extinguishing, UL 94 V0 Rated
- Non-Hygroscopic Material
- Halogen Free
- Operating Temperature range from (-) 40°C to 130°C.

- All Dimensions are in mm only.
- Tolerance is applicable as per DIN Standard 27