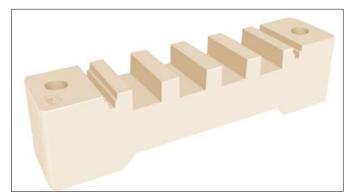

## Horizontal/Vertical Busbar Supports

Horizontal & Vertical type Busbar Support offers versatile solution for higher short circuit rating and can hold Single Run to Multiple Runs of 6.0mm, 10mm & 12mm Busbars. HV Supports provides solution for holding Horizontal & Vertical Dropper Busbars.