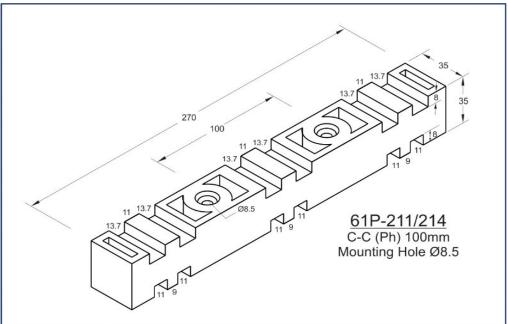

# Horizontal/Vertical Busbar Supports

Horizontal & Vertical type Busbar Support offers versatile solution for higher short circuit rating and can hold Single Run to Multiple Runs of 6.0mm, 10mm & 12mm Busbars. HV Supports provides solution for holding Horizontal & Vertical Dropper Busbars.

Our Busbar Supports are moulded from a flame retardant and track resistance glass reinforced Thermoset Polyester compound recognized to use for current carrying devices under UL Material Recognition No. E249670.

- Glow Wire Test 960 °C
- Self-Extinguishing, UL 94 V0 Rated
- Non-Hygroscopic Material
- Halogen Free
- Operating Temperature range from (-) 40°C to 130°C.









































































































































































- All Dimensions are in mm only.
- Tolerance is applicable as per DIN Standard 27

-----Global Commitment