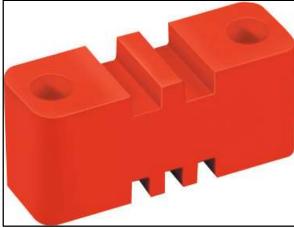

## Horizontal/Vertical Busbar Supports

Horizontal & Vertical type Busbar Support offers versatile solution for higher short circuit rating and can hold Single Run to Multiple Runs of 6.0mm, 10mm & 12mm Busbars. HV Supports provides solution for holding Horizontal & Vertical Dropper Busbars.

Our Busbar Supports are moulded from a flame retardant and track resistance glass reinforced Thermoset Polyester compound recognized to use for current carrying devices under UL Material Recognition No. E249670.