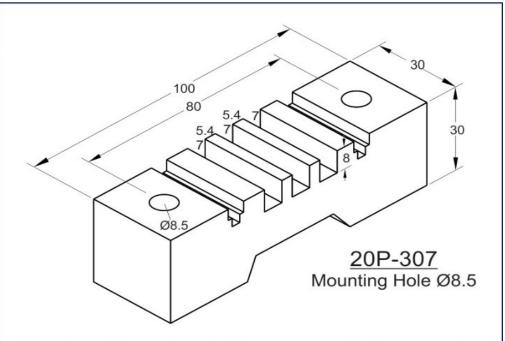

## Horizontal/Vertical Busbar Supports

Horizontal & Vertical type Busbar Support offers versatile solution for higher short circuit rating and can hold Single Run to Multiple Runs of 6.0mm, 10mm & 12mm Busbars. HV Supports provides solution for holding Horizontal & Vertical Dropper Busbars.

Our Busbar Supports are moulded from a flame retardant and track resistance glass reinforced Thermoset Polyester compound recognized to use for current carrying devices under UL Material Recognition No. E249670.

- Glow Wire Test 960 °C
- Self-Extinguishing, UL 94 V0 Rated
- Non-Hygroscopic Material
- Halogen Free
- Operating Temperature range from (-) 40°C to 130°C.

- All Dimensions are in mm only.
- Tolerance is applicable as per DIN Standard 27