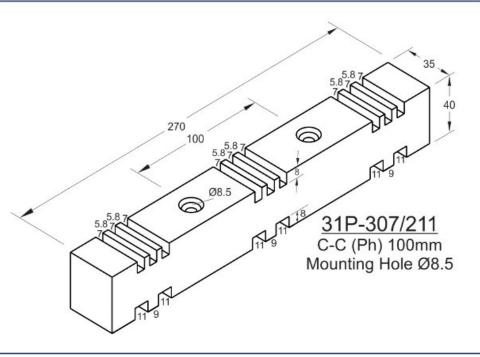

- Glow Wire Test 960 °C
- Self-Extinguishing, UL 94 V0 Rated
- Non-Hygroscopic Material
- Halogen Free
- Operating Temperature range from (-) 40°C to 130°C.

- All Dimensions are in mm only.
- Tolerance is applicable as per DIN Standard 27