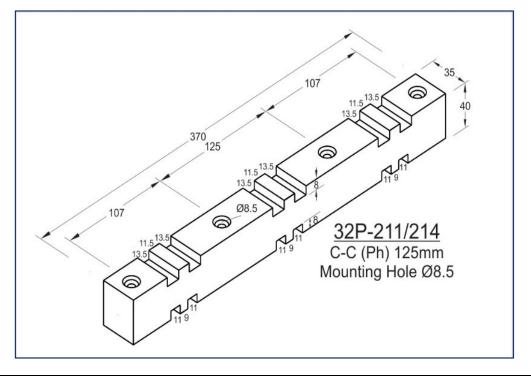

## Horizontal/Vertical Busbar Supports

Horizontal & Vertical type Busbar Support offers versatile solution for higher short circuit rating and can hold Single Run to Multiple Runs of 6.0mm, 10mm & 12mm Busbars. HV Supports provides solution for holding Horizontal & Vertical Dropper Busbars.

- Glow Wire Test 960 °C
- Self-Extinguishing, UL 94 V0 Rated
- Non-Hygroscopic Material
- Halogen Free
- Operating Temperature range from (-) 40°C to 130°C.

- All Dimensions are in mm only.
- Tolerance is applicable as per DIN Standard 27