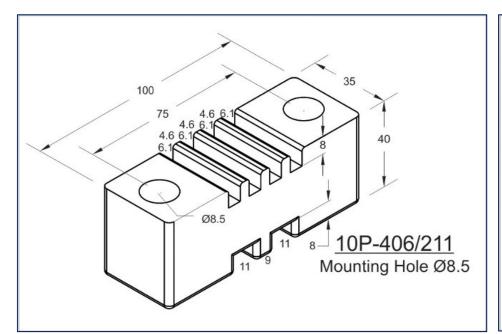

## Horizontal/Vertical Busbar Supports

Horizontal & Vertical type Busbar Support offers versatile solution for higher short circuit rating and can hold Single Run to Multiple Runs of 6.0mm, 10mm & 12mm Busbars. HV Supports provides solution for holding Horizontal & Vertical Dropper Busbars.

- Glow Wire Test 960 °C
- Self-Extinguishing, UL 94 V0 Rated
- Non-Hygroscopic Material
- Halogen Free
- Operating Temperature range from (-) 40°C to 130°C.

- All Dimensions are in mm only.
- Tolerance is applicable as per DIN Standard 27