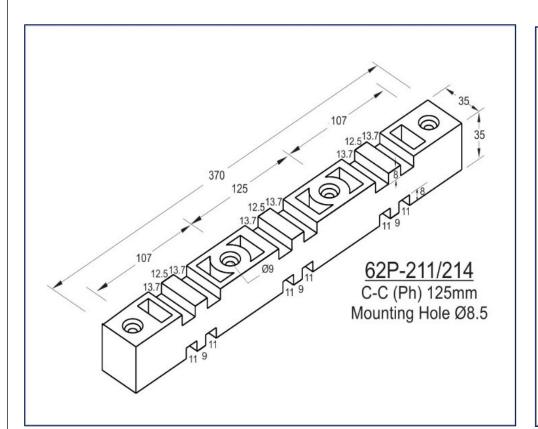

zontal/Vertical Busbar Supports

Horizontal & Vertical type Busbar Support offers versatile solution for higher short circuit rating and can hold Single Run to Multiple Runs of 6.0mm, 10mm & 12mm Busbars. HV Supports provides solution for holding Horizontal & Vertical Dropper Busbars.

Our Busbar Supports are moulded from a flame retardant and track resistance glass reinforced Thermoset Polyester compound recognized to use for current carrying devices under UL Material Recognition No. E249670.

- Glow Wire Test 960 °C
- Self-Extinguishing, UL 94 V0 Rated
- Non-Hygroscopic Material
- Halogen Free
- Operating Temperature range from (-) 40°C to 130°C.









































































































































































- All Dimensions are in mm only.
- Tolerance is applicable as per DIN Standard 27

-----Global Commitment