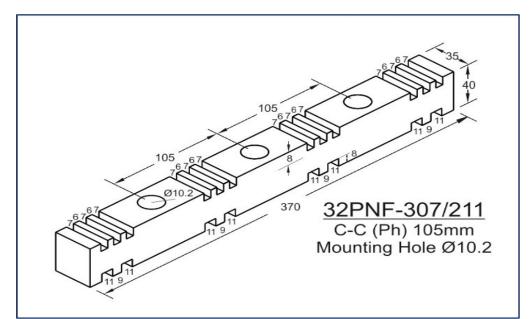

- Glow Wire Test 960 °C
- Self-Extinguishing, UL 94 V0 Rated
- Non-Hygroscopic Material
- Halogen Free
- Operating Temperature range from (-) 40°C to 130°C.

- All Dimensions are in mm only.
- Tolerance is applicable as per DIN Standard 27