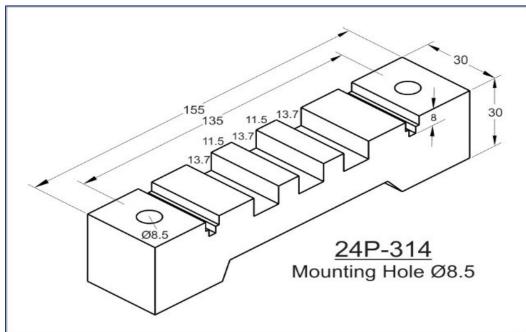

- Glow Wire Test 960 °C
- Self-Extinguishing, UL 94 V0 Rated
- Non-Hygroscopic Material
- Halogen Free
- Operating Temperature range from (-) 40°C to 130°C.

- All Dimensions are in mm only.
- Tolerance is applicable as per DIN Standard 27