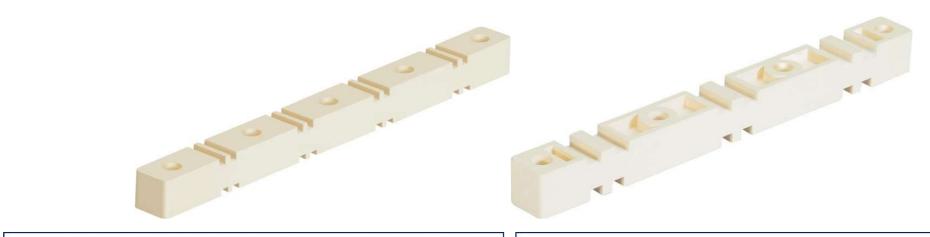

## Horizontal/Vertical Busbar Supports

Horizontal & Vertical type Busbar Support offers versatile solution for higher short circuit rating and can hold Single Run to Multiple Runs of 6.0mm, 10mm & 12mm Busbars. HV Supports provides solution for holding Horizontal & Vertical Dropper Busbars.