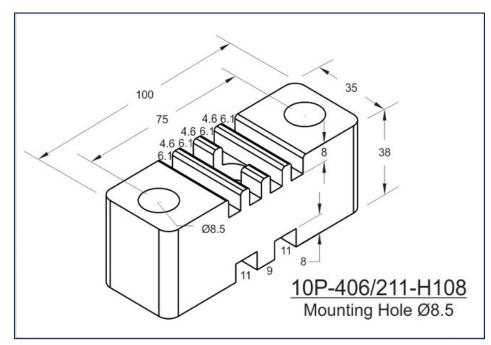

## Horizontal/Vertical Busbar Supports

Horizontal & Vertical type Busbar Support offers versatile solution for higher short circuit rating and can hold Single Run to Multiple Runs of 6.0mm, 10mm & 12mm Busbars. HV Supports provides solution for holding Horizontal & Vertical Dropper Busbars.

- Glow Wire Test 960 °C
- Self-Extinguishing, UL 94 V0 Rated
- Non-Hygroscopic Material
- Halogen Free
- Operating Temperature range from (-) 40°C to 130°C.

- All Dimensions are in mm only.
- Tolerance is applicable as per DIN Standard 27