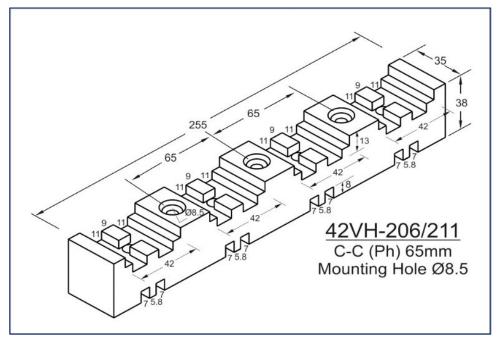

## Horizontal/Vertical Busbar Supports

Horizontal & Vertical type Busbar Support offers versatile solution for higher short circuit rating and can hold Single Run to Multiple Runs of 6.0mm, 10mm & 12mm Busbars. HV Supports provides solution for holding Horizontal & Vertical Dropper Busbars.

- Glow Wire Test 960 °C
- Self-Extinguishing, UL 94 V0 Rated
- Non-Hygroscopic Material
- Halogen Free
- Operating Temperature range from (-) 40°C to 130°C.

- All Dimensions are in mm only.
- Tolerance is applicable as per DIN Standard 27