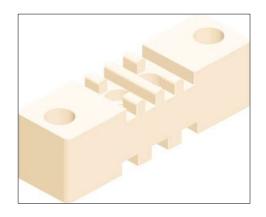

## Horizontal/Vertical Busbar Supports

Horizontal & Vertical type Busbar Support offers versatile solution for higher short circuit rating and can hold Single Run to Multiple Runs of 6.0mm, 10mm & 12mm Busbars. HV Supports provides solution for holding Horizontal & Vertical Dropper Busbars.