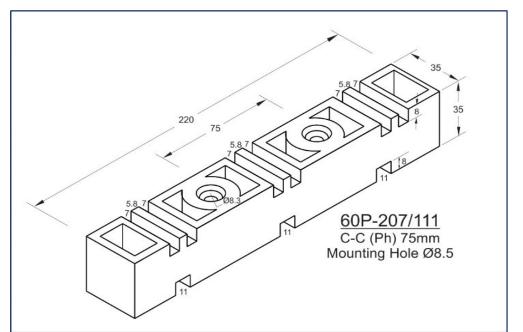

## Horizontal/Vertical Busbar Supports

Horizontal & Vertical type Busbar Support offers versatile solution for higher short circuit rating and can hold Single Run to Multiple Runs of 6.0mm, 10mm & 12mm Busbars. HV Supports provides solution for holding Horizontal & Vertical Dropper Busbars.