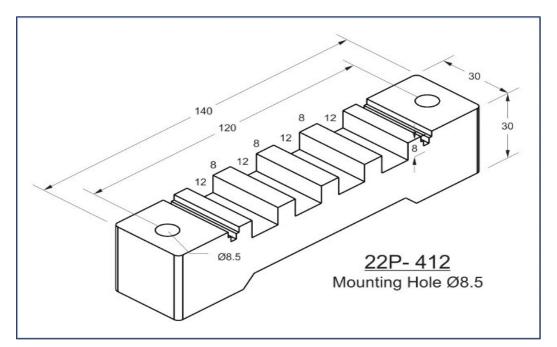

- Glow Wire Test 960 °C
- Self-Extinguishing, UL 94 V0 Rated
- Non-Hygroscopic Material
- Halogen Free
- Operating Temperature range from (-) 40°C to 130°C.

- All Dimensions are in mm only.
- Tolerance is applicable as per DIN Standard 27