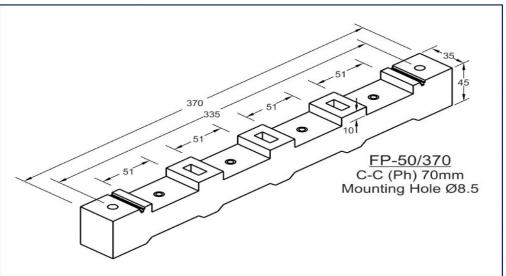

## Horizontal/Vertical Busbar Supports

Horizontal & Vertical type Busbar Support offers versatile solution for higher short circuit rating and can hold Single Run to Multiple Runs of 6.0mm, 10mm & 12mm Busbars. HV Supports provides solution for holding Horizontal & Vertical Dropper Busbars.

- Glow Wire Test 960 °C
- Self-Extinguishing, UL 94 V0 Rated
- Non-Hygroscopic Material
- Halogen Free
- Operating Temperature range from (-) 40°C to 130°C.

- All Dimensions are in mm only.
- Tolerance is applicable as per DIN Standard 27