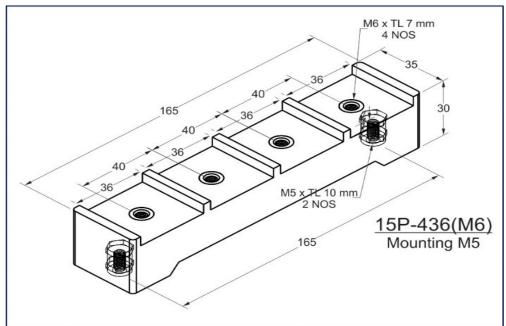

## Horizontal/Vertical Busbar Supports

Horizontal & Vertical type Busbar Support offers versatile solution for higher short circuit rating and can hold Single Run to Multiple Runs of 6.0mm, 10mm & 12mm Busbars. HV Supports provides solution for holding Horizontal & Vertical Dropper Busbars.

Our Busbar Supports are moulded from a flame retardant and track resistance glass reinforced Thermoset Polyester compound recognized to use for current carrying devices under UL Material Recognition No. E249670.

- Glow Wire Test 960 °C
- Self-Extinguishing, UL 94 V0 Rated
- Non-Hygroscopic Material
- Halogen Free
- Operating Temperature range from (-) 40°C to 130°C.

- All Dimensions are in mm only.
- Tolerance is applicable as per DIN Standard 27