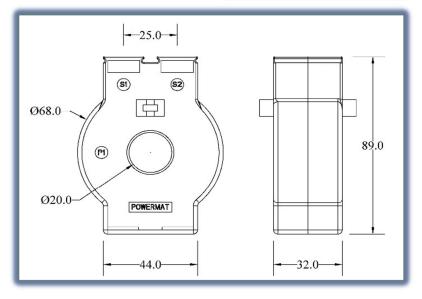

# **Encapsulated Current Transformer (Round ID-20mm)**

#### **Encapsulated Current Transformer (Round ID -20MM)**

- POWERMAT Encapsulated Current Transformers deliver exceptional accuracy and reliability.
- These CTs are housed in robust case with classical finish.

- These Current Transformer come with two versions, Terminal Type & Extended Wire Type & two casing option with each version.
- Casing options are Encapsulated type & Encapsulated Resin Type. All casings are available in UL Rated Nylon, Polycarbonate & ABS material.