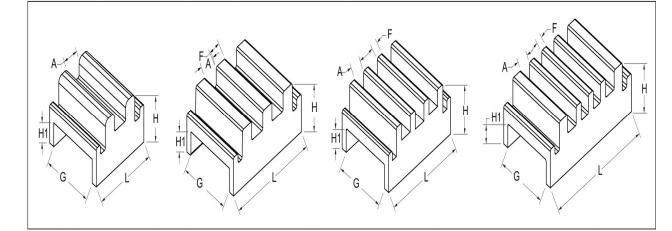

- Glow Wire Test 960 °C
- Self-Extinguishing, UL 94 V0 Rated
- Non-Hygroscopic Material
- Halogen Free
- Operating Temperature range from (-) 40°C to 130°C.

| Part No.    | Busbar    | Dimension  |         |         |         |         |         |          |
|-------------|-----------|------------|---------|---------|---------|---------|---------|----------|
|             |           | Amax<br>mm | C<br>mm | F<br>mm | G<br>mm | H<br>mm | L<br>mm | H1<br>mm |
|             |           |            |         |         |         |         |         |          |
| GP - 106    | 6mm x 1R  | 7          | 20      | -       | 38      | 30      | 47      | 12.5     |
| GP- 110     | 10mm x 1R | 11         | 20      | -       | 38      | 30      | 47      | 12.5     |
| GP - 206    | 6mm x 2R  | 7          | 25      | 5.5     | 38      | 30      | 52      | 12.5     |
| GP - 210    | 10mm x 2R | 11         | 30      | 9       | 38      | 30      | 67      | 12.5     |
| GP - 306    | 6mm x 3R  | 8.5        | 30      | 5       | 38      | 30      | 61      | 12.5     |
| GP - 406    | 6mm x 4R  | 8.5        | 50      | 5       | 38      | 30      | 80      | 12.5     |
| GPS Series  |           |            |         |         |         |         |         |          |
| GPS - 210   | 10mm x 2R | 11         | 19      | 9       | 31      | 26.5    | 56      | 12.5     |
| GPS - 212   | 12mm x 2R | 12         | 19      | 8       | 31      | 30      | 56      | 12.5     |
| GPS - 405   | 5mm x 4R  | 5.1        | 19      | 4.7     | 31      | 26.5    | 56      | 12.5     |
| GPS - 406   | 6mm x 4R  | 7          | 19      | 5       | 31      | 30      | 67      | 12.5     |
| GPB Series  |           |            |         |         |         |         |         |          |
| GPB - 2498* | 6mm x 2R  | 6          | -       | 6       | 26      | 31      | 55      | 8        |
| GPB - 2499* | 10mm x 2R | 10.3       | -       | 9.9     | 26      | 31      | 64      | 8        |