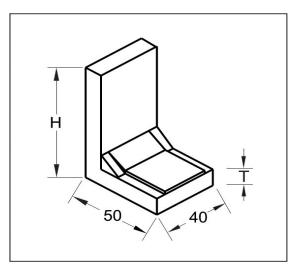

## L Type Busbar Supports

L type Busbar Support offers versatile solution for holding of different busbars width & thickness. It acts as a cantilever support & can use as spacer in between two busbars. It also offers flexibility in fixing of busbars at desired location.

- Glow Wire Test 960 °C
- Self-Extinguishing, UL 94 V0 Rated
- Non-Hygroscopic Material
- Halogen Free
- Operating Temperature range from (-) 40°C to 130°C.

| Dimensions       |                  |                     |
|------------------|------------------|---------------------|
| Height<br>(H) mm | POWERMAT<br>code | Thickness<br>(T) mm |
| 60               | L 60             | 10                  |
| 85               | L 85             | 10                  |
| 100              | L 100            | 10                  |
| 125              | L 125            | 10                  |
| 150              | L 150            | 12                  |