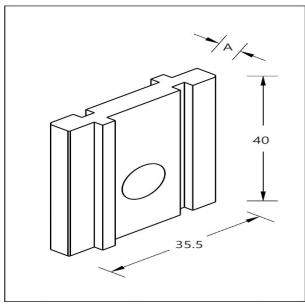

- Glow Wire Test 960 °C
- Self-Extinguishing, UL 94 V0 Rated
- Non-Hygroscopic Material
- Halogen Free
- Operating Temperature range from (-) 40°C to 130°C.

| Dimensions     |    |
|----------------|----|
| POWERMAT code  | A  |
| SPM - 310 - 05 | 5  |
| SPM - 310 - 10 | 10 |
| SPM - 310 - 15 | 15 |

- All Dimensions are in mm only.
- Tolerance is applicable as per DIN Standard 2768.