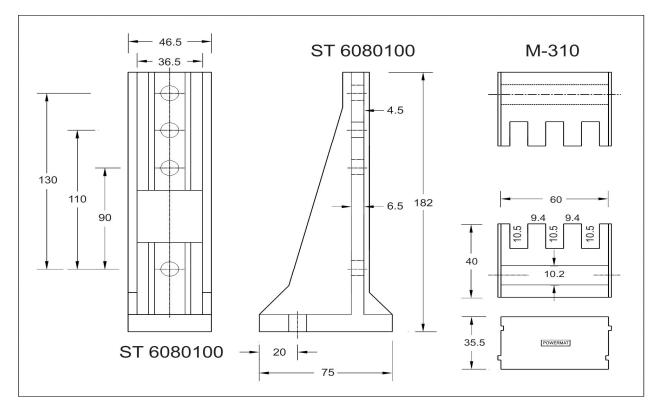

## Modular Supports

Modular Busbar supports provides a Modular fixed solution for holding the 10mm busbars with varying option of changing Centre to Centre phase distance.

Our Busbar Supports are moulded from a flame retardant and track resistance glass reinforced Thermoset Polyester compound recognized to use for current carrying devices under UL Material Recognition No. E249670.

- Glow Wire Test 960 °C
- Self-Extinguishing, UL 94 V0 Rated
- Non-Hygroscopic Material
- Halogen Free
- Operating Temperature range from (-) 40°C to 130°C.

| Dimensions     |    |
|----------------|----|
| POWERMAT code  | A  |
| SPM - 310 - 05 | 5  |
| SPM - 310 - 10 | 10 |
| SPM - 310 - 15 | 15 |

- All Dimensions are in mm only.
- Tolerance is applicable as per DIN Standard 2768.