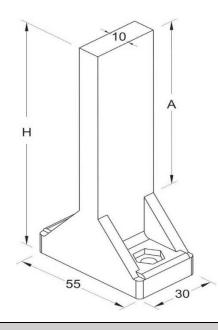

- Glow Wire Test 960 °C
- Self-Extinguishing, UL 94 V0 Rated
- Halogen Free
- Operating Temperature range from (-) 40°C to 130°C.

| Dimensions       |         |         |
|------------------|---------|---------|
| POWERMAT<br>Code | H<br>mm | A<br>mm |
| PAT – 85         | 85      | 52      |
| PAT - 125        | 125     | 94      |

- All Dimensions are in mm only.
- Tolerance is applicable as per DIN Standard 2768.

-Global Commitment