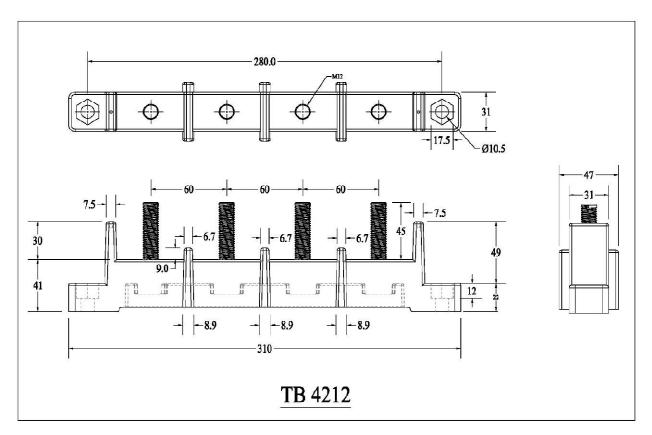

| Dimension                                       |                     |                              |                      |              |
|-------------------------------------------------|---------------------|------------------------------|----------------------|--------------|
| POWERMAT                                        | Overall Length<br>L | Distance Between<br>Holes Cd | No. of<br>Connectors | Bolt Size    |
| TB 4210 / *TBC 4210<br>( Suitable for 160 Amp ) | 225                 | 195                          | 4                    | M 10 x 36 MM |
| TB 4212 / *TBC 4212<br>( Suitable for 200 Amp ) | 310                 | 280                          | 4                    | M 12 x 45 MM |