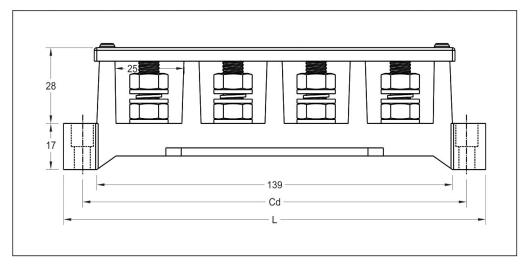

| Dimension                                       |                     |                              |                      |               |
|-------------------------------------------------|---------------------|------------------------------|----------------------|---------------|
| POWERMAT                                        | Overall Length<br>L | Distance Between<br>Holes Cd | No. of<br>Connectors | Bolt Size     |
| TB 4106 / *TBC 4106<br>( Suitable for 63 Amp )  | 165                 | 150                          | 4                    | M 6 x 27.5 MM |
| TB 4108 / *TBC 4108<br>( Suitable for 100 Amp ) | 165                 | 150                          | 4                    | M 8 x 27.5 MM |