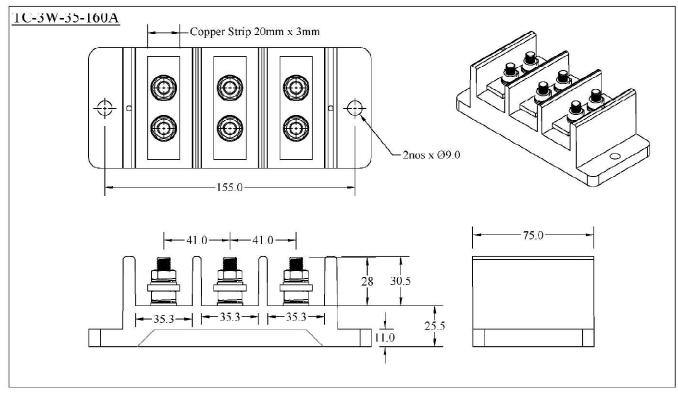

## Terminal Connectors-Double Stud Type

Terminal connectors are available in 2,3 & 4 way & are available in different rating from 160 & 200 ampere. They are used as an electrical hardware and designed to provide safe and aesthetic look for the connection of wires.