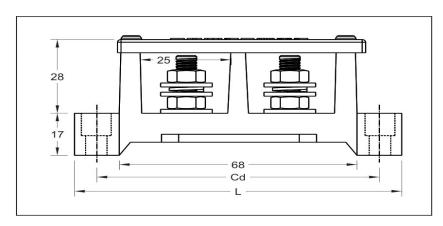

| Dimension                                       |                     |                              |                      |               |  |
|-------------------------------------------------|---------------------|------------------------------|----------------------|---------------|--|
| POWERMAT code                                   | Overall Length<br>L | Distance Between<br>Holes Cd | No. of<br>Connectors | Bolt Size     |  |
| TB 2106 / *TBC 2106<br>( Suitable for 63 Amp )  | 95                  | 82                           | 2                    | M 6 x 27.5 MM |  |
| TB 2108 / *TBC 2108<br>( Suitable for 100 Amp ) | 95                  | 82                           | 2                    | M 8 x 27.5 MM |  |