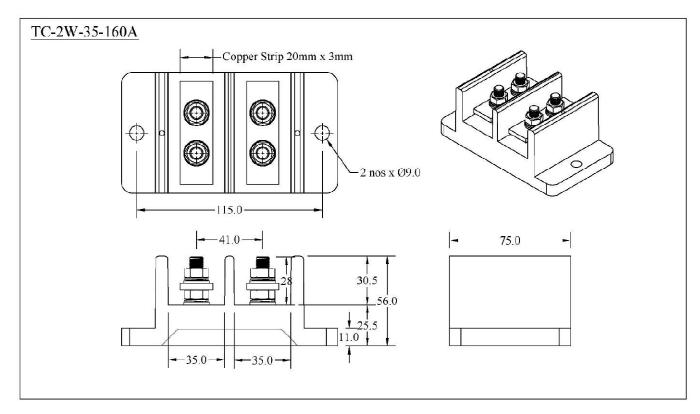

## Terminal Connectors-Double Stud Type

Terminal connectors are available in 2,3 & 4 way & are available in different rating from 160 & 200 ampere. They are used as an electrical hardware and designed to provide safe and aesthetic look for the connection of wires.