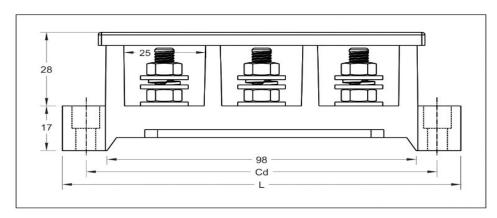

| Dimension                                       |                     |                              |                      |               |
|-------------------------------------------------|---------------------|------------------------------|----------------------|---------------|
| POWERMAT code                                   | Overall Length<br>L | Distance Between<br>Holes Cd | No. of<br>Connectors | Bolt Size     |
| TB 3106 / *TBC 3106<br>( Suitable for 63 Amp )  | 125                 | 111                          | 3                    | M 6 x 27.5 MM |
| TB 3108 / *TBC 3108<br>( Suitable for 100 Amp ) | 125                 | 111                          | 3                    | M 8 x 27.5 MM |