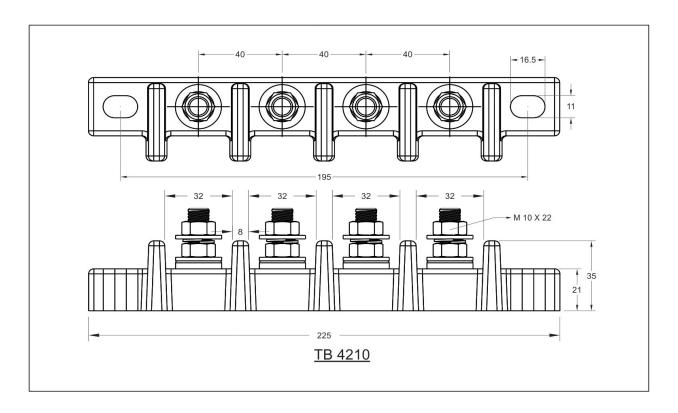

| Dimension                                       |                     |                              |                      |              |
|-------------------------------------------------|---------------------|------------------------------|----------------------|--------------|
| POWERMAT                                        | Overall Length<br>L | Distance Between<br>Holes Cd | No. of<br>Connectors | Bolt Size    |
| TB 4210 / *TBC 4210<br>( Suitable for 160 Amp ) | 225                 | 195                          | 4                    | M 10 x 36 MM |
| TB 4212 / *TBC 4212<br>( Suitable for 200 Amp ) | 310                 | 280                          | 4                    | M 12 x 45 MM |