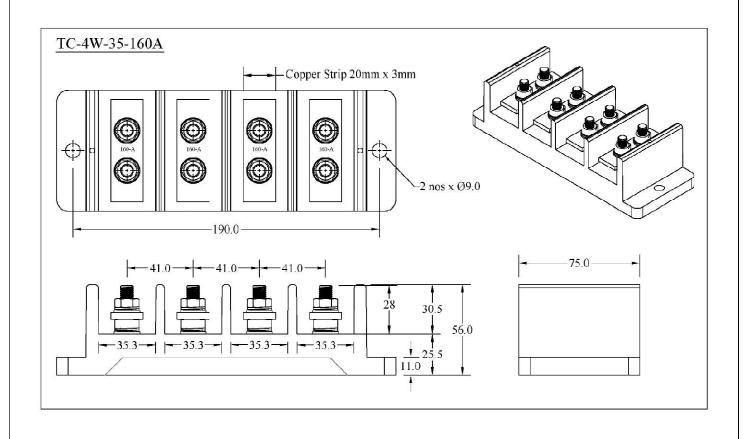

## Terminal Connectors-Double Stud Type

Terminal connectors are available in 2,3 & 4 way & are available in different rating from 160 & 200 ampere. They are used as an electrical hardware and designed to provide safe and aesthetic look for the connection of wires.