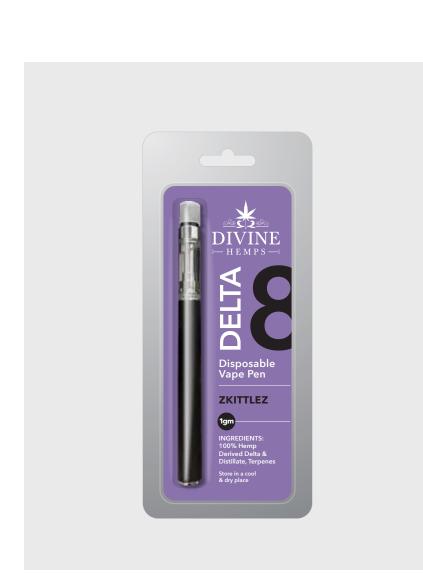

## Our Best Sellers

Delta 8 Vape - 1g Sour Diesel \$24.99

Delta 8 Vape - 1g Sour Diesel \$24.99

Delta 8 Vape – 1g Sour Diesel

\$24.99 ADD TO CART

Delta 8 Vape - 1g Sour Diesel

Shop Now

## Shop Delta-8 Products

Sour Diesel \$24.99

Delta 8 Vape – 1g

ADD TO CART

Delta 8 Vape - 1g Sour Diesel

\$24.99

ADD TO CART

Sour Diesel \$24.99

ADD TO CART

DELTA-8 -2000 MG -UMMIES

Sour Diesel \$24.99

DIVINE HEMPS

DELTA-

HOCOLA

CHOC

DELTA-8
TINCTURE
TINCTURE

DIVINE HEMPS

DELTA-8
750 MG
UMMIES

PEACH On the forcement of

ADD TO CART

BIVINE HEMPS DELTA-8 2000 MG UMMIES

Delta 8 Vape – 1g Sour Diesel \$24.99

ADD TO CART

Sour Diesel

\$24.99

Delta 8 Vape - 1g ADD TO CART

\$24.99

ADD TO CART

DELTA-8
TINCTURE

Delta 8 Vape - 1g Sour Diesel \$24.99

ADD TO CART

Shop THC-O Products