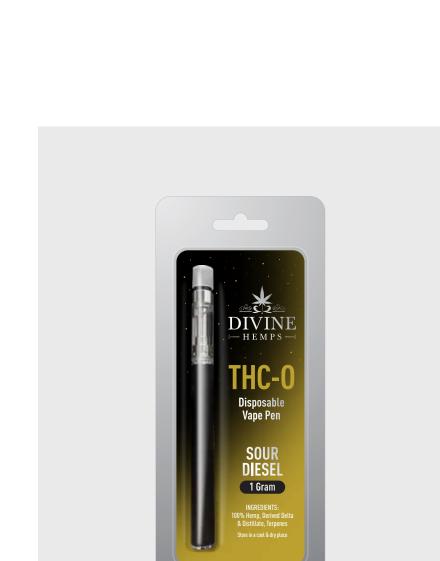

## Our Best Sellers

Delta 8 Vape - 1g Sour Diesel \$24.99

Delta 8 Vape - 1g Sour Diesel \$24.99

Delta 8 Vape – 1g Sour Diesel

\$24.99 ADD TO CART

Delta 8 Vape - 1g Sour Diesel

Shop Now

## Shop Delta-8 Products

Sour Diesel \$24.99

Delta 8 Vape – 1g

ADD TO CART

Delta 8 Vape - 1g Sour Diesel

\$24.99

ADD TO CART

Sour Diesel \$24.99