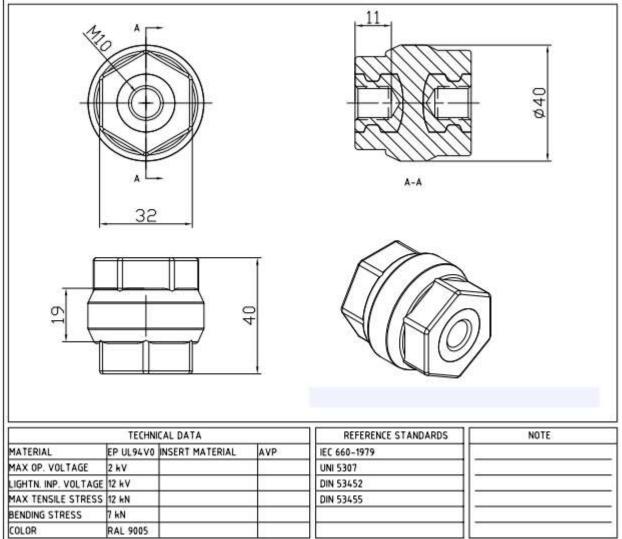

Hello Sir / Madam, Greetings from NASH Group.

We have requirement of "LV POST INSULATOR" for our product, Kindly confirm availability, cost, data sheet and distributor in India for the same.

Quantity: 35,000 Nos